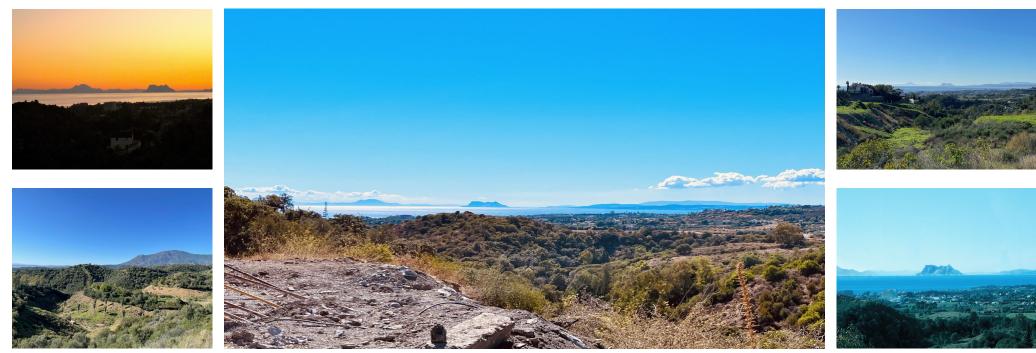

## Ref.-ID: R4258579

New Golden Mile

Plot

1000 m2

LARGE PLOT FOR LUXURY VILLA Double Plot: 4,553m<sup>2</sup> Max Build: 1,000m<sup>2</sup> plus basement and porches Large elevated plot with unobstructed panoramic, south-western sea view to Gibraltar and Morocco and mountains. Close to beach (2km), great restaurants, supermarkets, hospital, schools etc. La Panera on the New Golden Mile between San Pedro and Estepona is a beautiful and peaceful area, only 10 to 12 minutes from Puerto Banus. High quality urbanisation with luxury villas. All services are in place.