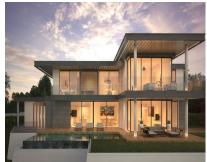

Sales - Plot - El Rosario 1.350.000€ www.arbatestates.com +34 606 84 36 45 +34 602 51 80 97 info@arbatestates.com

Ref.-ID: R4265395 El Rosario Plot

1649 m2

Plot with Project & Licence; ready to start in beautiful El Rosario about 10 minutes from Puerto Banus. One of a kind designer home where every detail is carefully planned around the cascading gardens. Surrounded by tropical palms, a small stream flows through the garden creating a peaceful serene environment perfect for lovers of nature. The villa has 4 bedrooms and 4,5 bathrooms. Plot: 1649 m2 Built: 374 m2 Pool: 40 m2 Terraces: 291m2 Plus Basement!