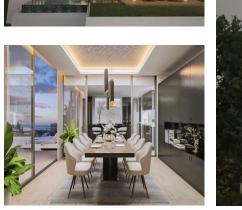

Sales - Plot - El Rosario 1.350.000€ www.arbatestates.com +34 606 84 36 45 +34 602 51 80 97 info@arbatestates.com

Ref.-ID: R4265395 El Rosario Plot

1649 m2

Plot with Project & Licence; ready to start in beautiful El Rosario about 10 minutes from Puerto Banus. One of a kind designer home where every detail is carefully planned around the cascading gardens. Surrounded by tropical palms, a small stream flows through the garden creating a peaceful serene environment perfect for lovers of nature. The villa has 4 bedrooms and 4,5 bathrooms. Plot: 1649 m2 Built: 374 m2 Pool: 40 m2 Terraces: 291m2 Plus Basement!