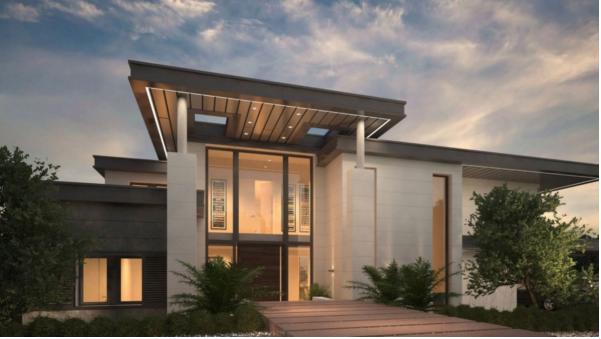

Sales - Plot - El Rosario 1.350.000€ www.arbatestates.com +34 606 84 36 45 +34 602 51 80 97 info@arbatestates.com

Ref.-ID: R4265395 El Rosario Plot

1649 m2

Plot with Project & Licence; ready to start in beautiful El Rosario about 10 minutes from Puerto Banus. One of a kind designer home where every detail is carefully planned around the cascading gardens. Surrounded by tropical palms, a small stream flows through the garden creating a peaceful serene environment perfect for lovers of nature. The villa has 4 bedrooms and 4,5 bathrooms. Plot: 1649 m2 Built: 374 m2 Pool: 40 m2 Terraces: 291m2 Plus Basement!