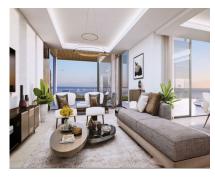

Sales - Plot - El Rosario 1.350.000€ www.arbatestates.com +34 606 84 36 45 +34 602 51 80 97 info@arbatestates.com

Ref.-ID: R4265395 El Rosario Plot

1649 m2

Plot with Project & Licence; ready to start in beautiful El Rosario about 10 minutes from Puerto Banus. One of a kind designer home where every detail is carefully planned around the cascading gardens. Surrounded by tropical palms, a small stream flows through the garden creating a peaceful serene environment perfect for lovers of nature. The villa has 4 bedrooms and 4,5 bathrooms. Plot: 1649 m2 Built: 374 m2 Pool: 40 m2 Terraces: 291m2 Plus Basement!