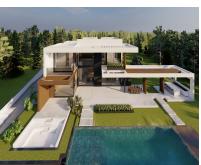

Sales - Plot - Benahavís 550.000€ www.arbatestates.com +34 606 84 36 45 +34 602 51 80 97 info@arbatestates.com

Ref.-ID: R4267858 Benahavís Plot

1146 m2

¡Discover the land of your dreams in Paradise, Benahavis! This impressive plot of 1,146 m2 offers you the opportunity to build the villa you have always wanted, with a buildable surface of 654 m2 distributed over up to three floors. Located in a privileged environment, just 10 minutes from the golden beaches and 15 minutes from the exclusive Puerto Banus, this location is ideal for enjoying the Mediterranean life. You will also be just 20 minutes from the vibrant centre of Marbella. The land has urban access road and is located in an urban core, which guarantees comfort and easy access to all services, restaurants and sports clubs nearby. If you prefer a faster option, you also have the possibility to purchase with an Architect project already done by the current owner or work with an architect to design your perfect home. Don't miss this unique opportunity to invest in one of the most sought after areas on the Costa del Sol. ¡ Contact us for more details and start making your dream come true!