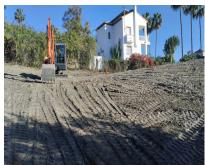

Sales - Plot - Benahavís 550.000€ www.arbatestates.com +34 606 84 36 45 +34 602 51 80 97 info@arbatestates.com

Ref.-ID: R4267858 Benahavís Plot

1146 m2

¡Discover the land of your dreams in Paradise, Benahavis! This impressive plot of 1,146 m2 offers you the opportunity to build the villa you have always wanted, with a buildable surface of 654 m2 distributed over up to three floors. Located in a privileged environment, just 10 minutes from the golden beaches and 15 minutes from the exclusive Puerto Banus, this location is ideal for enjoying the Mediterranean life. You will also be just 20 minutes from the vibrant centre of Marbella. The land has urban access road and is located in an urban core, which guarantees comfort and easy access to all services, restaurants and sports clubs nearby. If you prefer a faster option, you also have the possibility to purchase with an Architect project already done by the current owner or work with an architect to design your perfect home. Don't miss this unique opportunity to invest in one of the most sought after areas on the Costa del Sol. ¡ Contact us for more details and start making your dream come true!