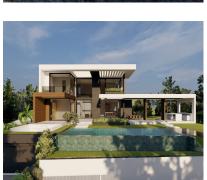

Sales - Plot - Benahavís 550.000€ www.arbatestates.com +34 606 84 36 45 +34 602 51 80 97 info@arbatestates.com

Ref.-ID: R4267858 Benahavís Plot

1146 m2

¡Discover the land of your dreams in Paradise, Benahavis! This impressive plot of 1,146 m2 offers you the opportunity to build the villa you have always wanted, with a buildable surface of 654 m2 distributed over up to three floors. Located in a privileged environment, just 10 minutes from the golden beaches and 15 minutes from the exclusive Puerto Banus, this location is ideal for enjoying the Mediterranean life. You will also be just 20 minutes from the vibrant centre of Marbella. The land has urban access road and is located in an urban core, which guarantees comfort and easy access to all services, restaurants and sports clubs nearby. If you prefer a faster option, you also have the possibility to purchase with an Architect project already done by the current owner or work with an architect to design your perfect home. Don't miss this unique opportunity to invest in one of the most sought after areas on the Costa del Sol. ¡ Contact us for more details and start making your dream come true!