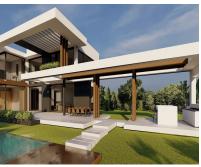

Sales - Plot - Benahavís 550.000€ www.arbatestates.com +34 606 84 36 45 +34 602 51 80 97 info@arbatestates.com

Ref.-ID: R4267858 Benahavís Plot

1146 m2

¡Discover the land of your dreams in Paradise, Benahavis! This impressive plot of 1,146 m2 offers you the opportunity to build the villa you have always wanted, with a buildable surface of 654 m2 distributed over up to three floors. Located in a privileged environment, just 10 minutes from the golden beaches and 15 minutes from the exclusive Puerto Banus, this location is ideal for enjoying the Mediterranean life. You will also be just 20 minutes from the vibrant centre of Marbella. The land has urban access road and is located in an urban core, which guarantees comfort and easy access to all services, restaurants and sports clubs nearby. If you prefer a faster option, you also have the possibility to purchase with an Architect project already done by the current owner or work with an architect to design your perfect home. Don't miss this unique opportunity to invest in one of the most sought after areas on the Costa del Sol. ¡ Contact us for more details and start making your dream come true!