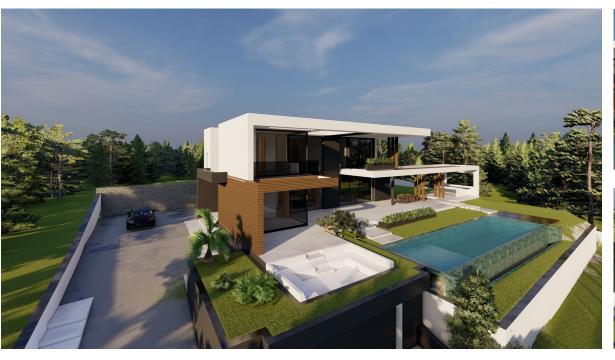

Sales - Plot - Benahavís 550.000€ www.arbatestates.com +34 606 84 36 45 +34 602 51 80 97 info@arbatestates.com

Ref.-ID: R4267858 Benahavís Plot

1146 m2

¡Discover the land of your dreams in Paradise, Benahavis! This impressive plot of 1,146 m2 offers you the opportunity to build the villa you have always wanted, with a buildable surface of 654 m2 distributed over up to three floors. Located in a privileged environment, just 10 minutes from the golden beaches and 15 minutes from the exclusive Puerto Banus, this location is ideal for enjoying the Mediterranean life. You will also be just 20 minutes from the vibrant centre of Marbella. The land has urban access road and is located in an urban core, which guarantees comfort and easy access to all services, restaurants and sports clubs nearby. If you prefer a faster option, you also have the possibility to purchase with an Architect project already done by the current owner or work with an architect to design your perfect home. Don't miss this unique opportunity to invest in one of the most sought after areas on the Costa del Sol. ¡ Contact us for more details and start making your dream come true!