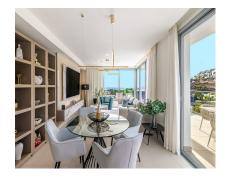

Apartment

261 m2

Spectacular penthouse with solarium with panoramic views of the sea facing the Calanova golf course. The property is located in the highest portal of the complex, it enjoys the best views and privacy. The penthouse with a 180m2 terrace and solarium with a lounge area, outdoor dining room from which to enjoy the best views. From the terrace you can access the solarium, the area with the most privacy and where you can set up an outdoor kitchen area with a chill out area. It has a living-dining room, an equipped open-plan kitchen, 2 bedrooms with 2 en-suite bathrooms and a guest toilet. 2 parking spaces are included with direct elevator access from the property, and a large storage room. The penthouse is designed using the best construction materials and the most modern technology on the market. It has hot/cold air conditioning controlled by the best Air Zone home automation control system, underfloor heating throughout the interior area, LED lighting, designer kitchen with NEFF appliances, dressing areas in the bedrooms and large porcelain floors. This amazing urbanization has the best common areas on the Costa del Sol, owners can enjoy an HD Home Cinema with the latest image and sound technology, gym, Premium wine cellar, social club, business centre and a complete SPA which includes a thermal area, Jacuzzi, sauna, Turkish bath and hydro massage showers. For those who like life outside, they can enjoy 2 outdoor pools, one of them infinity type with panoramic views of the sea; the other with a bar area and beach edge. It is a closed complex with a concierge service and security control with 24-hour surveillance cameras.