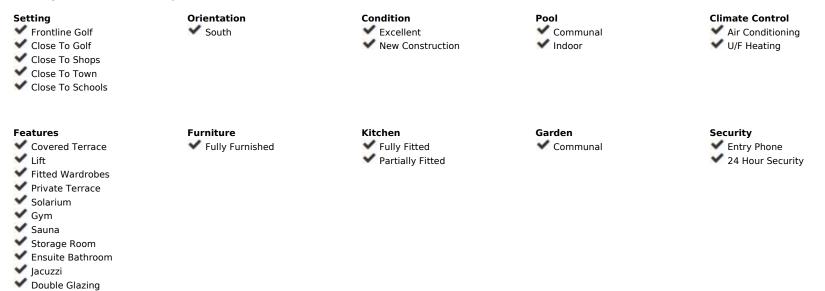

Apartment

261 m2

Spectacular penthouse with solarium with panoramic views of the sea facing the Calanova golf course. The property is located in the highest portal of the complex, it enjoys the best views and privacy. The penthouse with a 180m2 terrace and solarium with a lounge area, outdoor dining room from which to enjoy the best views. From the terrace you can access the solarium, the area with the most privacy and where you can set up an outdoor kitchen area with a chill out area. It has a living-dining room, an equipped open-plan kitchen, 2 bedrooms with 2 en-suite bathrooms and a guest toilet. 2 parking spaces are included with direct elevator access from the property, and a large storage room. The penthouse is designed using the best construction materials and the most modern technology on the market. It has hot/cold air conditioning controlled by the best Air Zone home automation control system, underfloor heating throughout the interior area, LED lighting, designer kitchen with NEFF appliances, dressing areas in the bedrooms and large porcelain floors. This amazing urbanization has the best common areas on the Costa del Sol, owners can enjoy an HD Home Cinema with the latest image and sound technology, gym, Premium wine cellar, social club, business centre and a complete SPA which includes a thermal area, Jacuzzi, sauna, Turkish bath and hydro massage showers. For those who like life outside, they can enjoy 2 outdoor pools, one of them infinity type with panoramic views of the sea; the other with a bar area and beach edge. It is a closed complex with a concierge service and security control with 24-hour surveillance cameras.