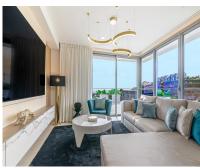

Apartment

261 m2

Spectacular penthouse with solarium with panoramic views of the sea facing the Calanova golf course. The property is located in the highest portal of the complex, it enjoys the best views and privacy. The penthouse with a 180m2 terrace and solarium with a lounge area, outdoor dining room from which to enjoy the best views. From the terrace you can access the solarium, the area with the most privacy and where you can set up an outdoor kitchen area with a chill out area. It has a living-dining room, an equipped open-plan kitchen, 2 bedrooms with 2 en-suite bathrooms and a guest toilet. 2 parking spaces are included with direct elevator access from the property, and a large storage room. The penthouse is designed using the best construction materials and the most modern technology on the market. It has hot/cold air conditioning controlled by the best Air Zone home automation control system, underfloor heating throughout the interior area, LED lighting, designer kitchen with NEFF appliances, dressing areas in the bedrooms and large porcelain floors. This amazing urbanization has the best common areas on the Costa del Sol, owners can enjoy an HD Home Cinema with the latest image and sound technology, gym, Premium wine cellar, social club, business centre and a complete SPA which includes a thermal area, Jacuzzi, sauna, Turkish bath and hydro massage showers. For those who like life outside, they can enjoy 2 outdoor pools, one of them infinity type with panoramic views of the sea; the other with a bar area and beach edge. It is a closed complex with a concierge service and security control with 24-hour surveillance cameras.