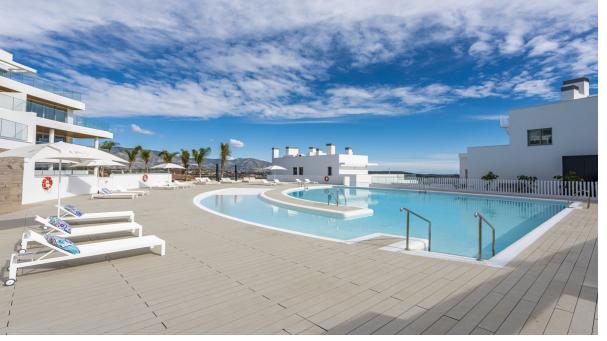

Apartment

261 m2

Spectacular penthouse with solarium with panoramic views of the sea facing the Calanova golf course. The property is located in the highest portal of the complex, it enjoys the best views and privacy. The penthouse with a 180m2 terrace and solarium with a lounge area, outdoor dining room from which to enjoy the best views. From the terrace you can access the solarium, the area with the most privacy and where you can set up an outdoor kitchen area with a chill out area. It has a living-dining room, an equipped open-plan kitchen, 2 bedrooms with 2 en-suite bathrooms and a guest toilet. 2 parking spaces are included with direct elevator access from the property, and a large storage room. The penthouse is designed using the best construction materials and the most modern technology on the market. It has hot/cold air conditioning controlled by the best Air Zone home automation control system, underfloor heating throughout the interior area, LED lighting, designer kitchen with NEFF appliances, dressing areas in the bedrooms and large porcelain floors. This amazing urbanization has the best common areas on the Costa del Sol, owners can enjoy an HD Home Cinema with the latest image and sound technology, gym, Premium wine cellar, social club, business centre and a complete SPA which includes a thermal area, Jacuzzi, sauna, Turkish bath and hydro massage showers. For those who like life outside, they can enjoy 2 outdoor pools, one of them infinity type with panoramic views of the sea; the other with a bar area and beach edge. It is a closed complex with a concierge service and security control with 24-hour surveillance cameras.