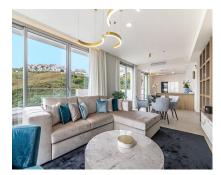

Apartment

261 m2

Spectacular penthouse with solarium with panoramic views of the sea facing the Calanova golf course. The property is located in the highest portal of the complex, it enjoys the best views and privacy. The penthouse with a 180m2 terrace and solarium with a lounge area, outdoor dining room from which to enjoy the best views. From the terrace you can access the solarium, the area with the most privacy and where you can set up an outdoor kitchen area with a chill out area. It has a living-dining room, an equipped open-plan kitchen, 2 bedrooms with 2 en-suite bathrooms and a guest toilet. 2 parking spaces are included with direct elevator access from the property, and a large storage room. The penthouse is designed using the best construction materials and the most modern technology on the market. It has hot/cold air conditioning controlled by the best Air Zone home automation control system, underfloor heating throughout the interior area, LED lighting, designer kitchen with NEFF appliances, dressing areas in the bedrooms and large porcelain floors. This amazing urbanization has the best common areas on the Costa del Sol, owners can enjoy an HD Home Cinema with the latest image and sound technology, gym, Premium wine cellar, social club, business centre and a complete SPA which includes a thermal area, Jacuzzi, sauna, Turkish bath and hydro massage showers. For those who like life outside, they can enjoy 2 outdoor pools, one of them infinity type with panoramic views of the sea; the other with a bar area and beach edge. It is a closed complex with a concierge service and security control with 24-hour surveillance cameras.