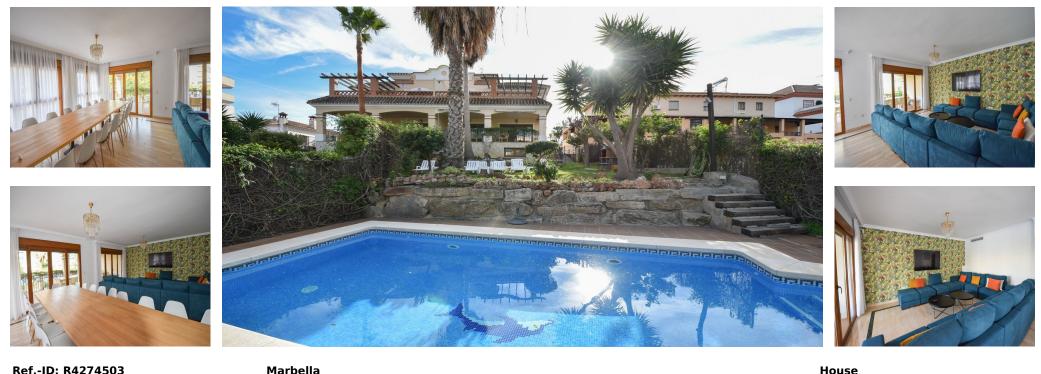

Sales - House - Marbella 1.700.000€

www.arbatestates.com  $+34\ 606\ 84\ 36\ 45$ +34 602 51 80 97 info@arbatestates.com

Ref.-ID: R4274503

[EWEL IN THE CENTER OF MARBELLA In a privileged location, in the heart of Marbella we find this impeccable house within walking distance of everything! The property is distributed: On the main floor we find a very spacious living-dining room, with large windows, with direct access to a nice covered terrace, ideal to enjoy the outdoors. A designer kitchen with excellent qualities and also with high windows which offers great luminosity. On the same floor there is 1 complete bedroom with bathroom. On the upper floor there are 4 more bedrooms, also of generous size and with bathroom. Two of them with direct access to a large terrace. In the basement, an exercise and entertainment room and a large room with endless possibilities. In addition, it also offers another room designed to celebrate with family and friends. This whole area could be enabled as a separate dwelling as it has facilities for it. The house also has an elevator that connects the floors. Also on this floor we find the subway garage with capacity for 2 cars. Private pool and garden with tropical vegetation, located on a plot of 634 m2, make this property a jewel in the center of Marbella. Ideal either for living or as an investment as it has a high rental return! Walking distance to all kind of services, restaurants, supermarkets and the beach at 10 minutes walking distance. Do not hesitate to request a visit!