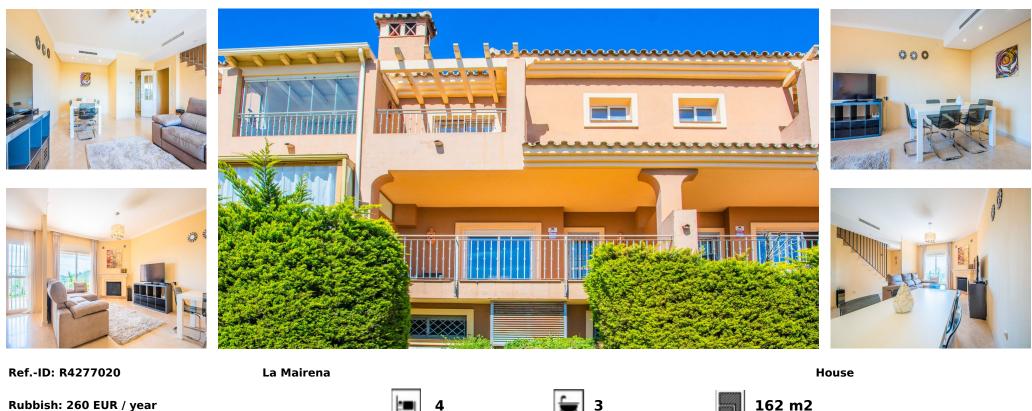

## www.arbatestates.com +34 606 84 36 45

+34 602 51 80 97 info@arbatestates.com

This townhouse was built in 2005, is situated within the 'El Vicario II` urbanisation which is part of the prestigious La Mairena area. Offering the best of both worlds, beautiful scenery set in countryside with mountains and views across to the Mediterranean Sea and yet 10 mins to the center of Elviria, 18km to Marbella and 40 mins to Malaga Airport. This is an extremely high quality townhouse, which has the added benefits of 2 underground car parking spaces, separate store room, paddle tennis and communal swimming pools. This is a truly wonderful location to fully appreciate and absorb the all year round climate and the fantastic Spanish culture.