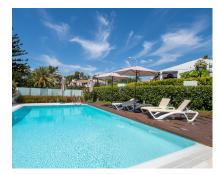

The property comprises of an open plan lounge and kitchen with is fully equipped with Siemens appliances; two bedrooms, both with bathrooms including the master bedroom suite which has twin basins and a large walk-in rain shower. Both bedrooms have quality fitted wardrobes. The lounge leads directly onto the large, double width terrace which enjoys some sunshine in the afternoon. Royal Banús was constructed by Taylor Wimpey to a very high standard and has a private swimming pool and deck area, and whilst the property is a resale for tax purposes (7%), the property has never been used or lived in. There is an underground parking space, and a store room included in the price

## Orientation Condition Pool **Climate Control** Views Features South Excellent Communal Air Conditioning U/F/H Bathrooms **✓** Urban Covered Terrace Recently Renovated ✓ Street Lift Fitted Wardrobes Recently Refurbished Storage Room ✓ New Construction Marble Flooring Category Luxury Furniture Garden Security Parking Kitchen ✓ Not Furnished Fully Fitted Communal Entry Phone Private