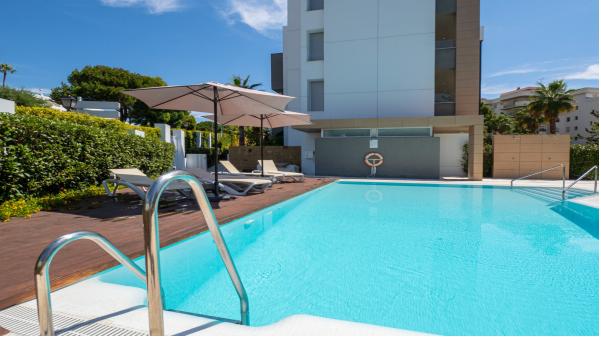

The property comprises of an open plan lounge and kitchen with is fully equipped with Siemens appliances; two bedrooms, both with bathrooms including the master bedroom suite which has twin basins and a large walk-in rain shower. Both bedrooms have quality fitted wardrobes. The lounge leads directly onto the large, double width terrace which enjoys some sunshine in the afternoon. Royal Banús was constructed by Taylor Wimpey to a very high standard and has a private swimming pool and deck area, and whilst the property is a resale for tax purposes (7%), the property has never been used or lived in. There is an underground parking space, and a store room included in the price

## Orientation Condition Pool **Climate Control** Views Features South Excellent Communal Air Conditioning U/F/H Bathrooms **✓** Urban Covered Terrace Recently Renovated ✓ Street Lift Fitted Wardrobes Recently Refurbished Storage Room ✓ New Construction Marble Flooring Category Luxury Furniture Garden Security Parking Kitchen ✓ Not Furnished Fully Fitted Communal Entry Phone Private