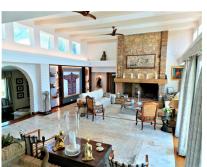

## Sales - House - Benalmadena Pueblo 3.595.000€

www.arbatestates.com +34 606 84 36 45 +34 602 51 80 97 info@arbatestates.com

Ref.-ID: R4280953

**Benalmadena Pueblo** 

House

4

5

598 m<sup>2</sup>

4161 m2

Truly a magnificent large villa in the most sought after area in Benalmadena. With 598 m2 livable area and 4.150 m2 mature landscaped garden the property has everything you can wish for. The architecture is extraordinary, the villa was designed by famous American architect Frank Lloyd Wright's favourite disciple Mr. Robert Mosher following Mr. Wrights guidelines for "organic architecture". The living area will please even the most critical eye with its double height ceilings and the amazing views over the sea and Benalmadena. All rooms are spacous and the distribution is superb. The construction is of the highest standards imaginable. The villa is built in Andalusian style and in some areas reclaimed/antique building materials have been used which gives the villa a very special touch. The kitchen has been totally refurbished recently and opens up to a wonderful zen style patio. The front terrace offers a fully equipped wet bar and overlooks the garden the pool and amazing views. This property is truly unique and a must see for the discerning client looking to buy in Benalmadena.