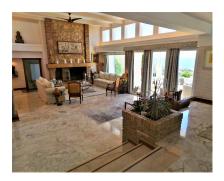

4161 m2

Truly a magnificent large villa in the most sought after area in Benalmadena. With 598 m2 livable area and 4.150 m2 mature landscaped garden the property has everything you can wish for. The architecture is extraordinary, the villa was designed by famous American architect Frank Lloyd Wright's favourite disciple Mr. Robert Mosher following Mr. Wrights guidelines for "organic architecture". The living area will please even the most critical eye with its double height ceilings and the amazing views over the sea and Benalmadena. All rooms are spacous and the distribution is superb. The construction is of the highest standards imaginable. The villa is built in Andalusian style and in some areas reclaimed/antique building materials have been used which gives the villa a very special touch. The kitchen has been totally refurbished recently and opens up to a wonderful zen style patio. The front terrace offers a fully equipped wet bar and overlooks the garden the pool and amazing views. This property is truly unique and a must see for the discerning client looking to buy in Benalmadena.