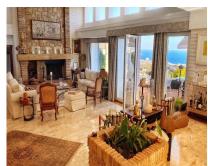

4161 m2

Truly a magnificent large villa in the most sought after area in Benalmadena. With 598 m2 livable area and 4.150 m2 mature landscaped garden the property has everything you can wish for. The architecture is extraordinary, the villa was designed by famous American architect Frank Lloyd Wright's favourite disciple Mr. Robert Mosher following Mr. Wrights guidelines for "organic architecture". The living area will please even the most critical eye with its double height ceilings and the amazing views over the sea and Benalmadena. All rooms are spacous and the distribution is superb. The construction is of the highest standards imaginable. The villa is built in Andalusian style and in some areas reclaimed/antique building materials have been used which gives the villa a very special touch. The kitchen has been totally refurbished recently and opens up to a wonderful zen style patio. The front terrace offers a fully equipped wet bar and overlooks the garden the pool and amazing views. This property is truly unique and a must see for the discerning client looking to buy in Benalmadena.