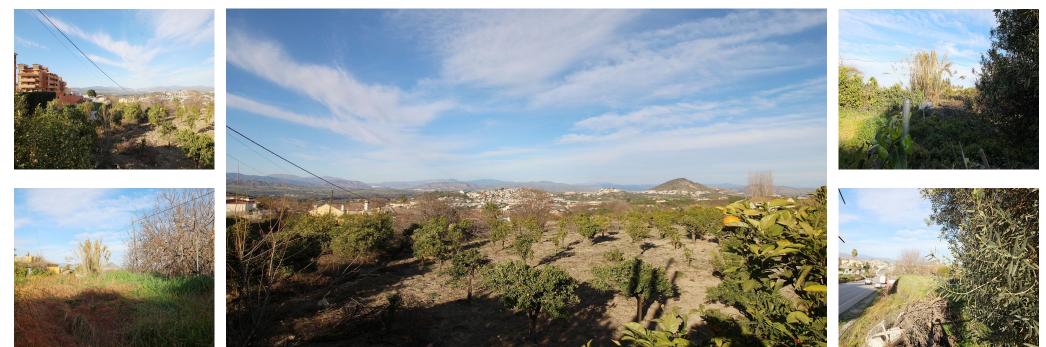

Sales - Plot - Coín 262.500€ www.arbatestates.com +34 606 84 36 45 +34 602 51 80 97 info@arbatestates.com

Coín

Plot

🔙 5721 m2

Opportunity for investors!!! Urban developable rustic plot located in a flourishing and high-demand area in Coín. 1050 m2/roof (250,00] x m2/roof), pro indiviso to build 10 houses. On Avenida Fuengirola, 2 minutes up from the Shell roundabout, is this subplot (SUPR-10) with the best connections to the center of Coín, the industrial park and shopping areas, and with excellent views. It is possible to increase the purchase on the plot to develop and build more houses. The urban planning of the area is approved and programmed.