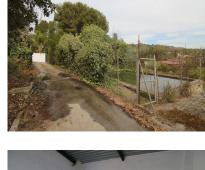

Sales - Plot - Coín 130.000€ www.arbatestates.com +34 606 84 36 45 +34 602 51 80 97 info@arbatestates.com

Ref.-ID: R4284853

Coín

IBI: 45 EUR / year

Rubbish: 96 EUR / year

Plot

**3357 m**2

Rustic finca with farmhouse only 5 minutes from Coín by car. The land has two constructions, one of them as a farmhouse of 72 meters currently registered, pool and bbq. Land of 3.357 meters with a variety of fruit trees, such as walnut, lemon, orange trees.... In an area with plenty of water. The road is asphalted in its totality. Due to the size and quality of the land, it is possible to build future buildings as a farm.