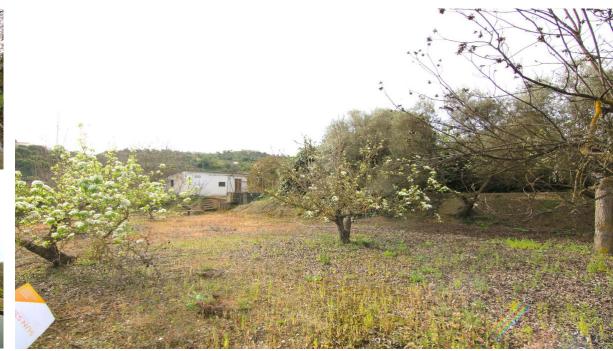

Sales - Plot - Coín 130.000€ www.arbatestates.com +34 606 84 36 45 +34 602 51 80 97 info@arbatestates.com

Ref.-ID: R4284853

Coín

IBI: 45 EUR / year

Rubbish: 96 EUR / year

Plot

**3357 m**2

Rustic finca with farmhouse only 5 minutes from Coín by car. The land has two constructions, one of them as a farmhouse of 72 meters currently registered, pool and bbq. Land of 3.357 meters with a variety of fruit trees, such as walnut, lemon, orange trees.... In an area with plenty of water. The road is asphalted in its totality. Due to the size and quality of the land, it is possible to build future buildings as a farm.