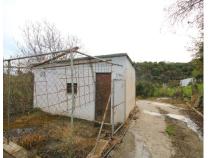

Sales - Plot - Coín 130.000€ www.arbatestates.com +34 606 84 36 45 +34 602 51 80 97 info@arbatestates.com

Ref.-ID: R4284853

Coín

IBI: 45 EUR / year

Rubbish: 96 EUR / year

Plot

**3357 m**2

Rustic finca with farmhouse only 5 minutes from Coín by car. The land has two constructions, one of them as a farmhouse of 72 meters currently registered, pool and bbq. Land of 3.357 meters with a variety of fruit trees, such as walnut, lemon, orange trees.... In an area with plenty of water. The road is asphalted in its totality. Due to the size and quality of the land, it is possible to build future buildings as a farm.