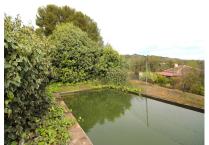

Sales - Plot - Coín 130.000€ www.arbatestates.com +34 606 84 36 45 +34 602 51 80 97 info@arbatestates.com

Ref.-ID: R4284853

Coín

IBI: 45 EUR / year

Rubbish: 96 EUR / year

Plot

**3357 m**2

Rustic finca with farmhouse only 5 minutes from Coín by car. The land has two constructions, one of them as a farmhouse of 72 meters currently registered, pool and bbq. Land of 3.357 meters with a variety of fruit trees, such as walnut, lemon, orange trees.... In an area with plenty of water. The road is asphalted in its totality. Due to the size and quality of the land, it is possible to build future buildings as a farm.