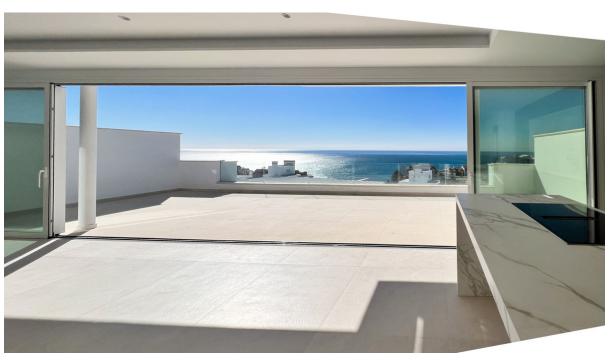

## Sales - Apartment - Benalmadena Costa 1.149.000€

www.arbatestates.com +34 606 84 36 45 +34 602 51 80 97 info@arbatestates.com

Ref.-ID: R4285063

Benalmadena Costa

133 m2

**Apartment** 

Welcome to this stunning, brand new modern duplex penthouse located in the sought-after area of Benalmadena Costa, boasting breathtaking 180-degree panoramic sea views from both levels. As you step into this luxurious property, you will be greeted with a spacious and bright living area that seamlessly flows into the modern open plan kitchen, perfect for entertaining guests or simply enjoying a meal with your family. The property features huge terraces that provide ample space for outdoor living, where you can take in the magnificent sea views or soak up the sun in complete privacy. The crowning jewel of this penthouse is the private pool located on the solarium, where you can relax and unwind while enjoying the stunning views of the Mediterranean Sea. For your convenience, this property comes with a private lift that provides access to both the property and the solarium. You will also have two underground garage spaces and a large storage room, ensuring that you have ample space for all your belongings. This modern penthouse has been finished to very high standards, with attention to detail and quality evident in every corner. The property boasts two communal pools and an onsite gym, offering the perfect opportunity to stay active and socialize with your neighbors. Located in an ideal location, this property is just a short walk to the beach and all amenities, making it the perfect location for those looking to enjoy the best of what Benalmadena Costa has to offer. Don't miss out on the opportunity to make this luxurious property your new home. Contact us today to schedule a viewing!