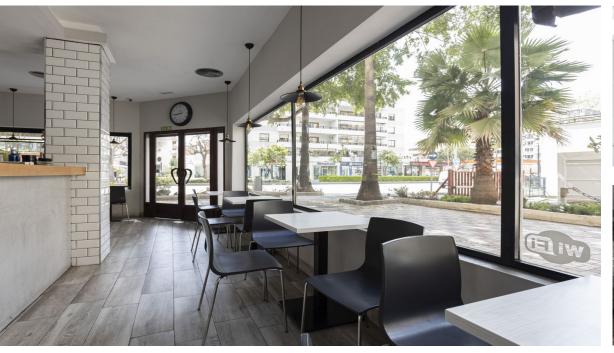

## Sales - Commercial - Marbella 775.000€

www.arbatestates.com +34 606 84 36 45 +34 602 51 80 97 info@arbatestates.com

Ref.-ID: R4289092 Marbella Commercial

107 m2

This commercial property is a gem in the heart of Marbella's bustling city center. Boasting two spacious floors, it offers ample room for both storage and office space, making it a prime location for a variety of businesses. The property's standout feature is its potential as a cafe or restaurant, with ample space to create a welcoming and inviting atmosphere. The property comes fully furnished, with all the furniture shown in the photos included in the sale. In addition to its impressive interior, this commercial property also offers a wonderful outdoor space that can be converted into a charming terrace. Located in the heart of the city center, this commercial property is perfectly situated to take advantage of the foot traffic and business opportunities that come with a central location. Its proximity to other businesses, shops, and cafes makes it an ideal location for any business looking to establish itself in Marblella's vibrant city center. Overall, this commercial property offers an exciting opportunity for any entrepreneur or business owner looking to establish themselves in the heart of Marblella. Its ample space, central location, and potential as a cafe or restaurant make it a fantastic investment for anyone looking to make their mark on the city's thriving business scene.