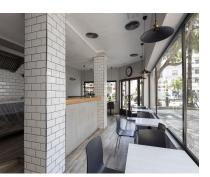

## Sales - Commercial - Marbella 775.000€

www.arbatestates.com +34 606 84 36 45 +34 602 51 80 97 info@arbatestates.com

Ref.-ID: R4289092 Marbella Commercial

107 m2

This commercial property is a gem in the heart of Marbella's bustling city center. Boasting two spacious floors, it offers ample room for both storage and office space, making it a prime location for a variety of businesses. The property's standout feature is its potential as a cafe or restaurant, with ample space to create a welcoming and inviting atmosphere. The property comes fully furnished, with all the furniture shown in the photos included in the sale. In addition to its impressive interior, this commercial property also offers a wonderful outdoor space that can be converted into a charming terrace. Located in the heart of the city center, this commercial property is perfectly situated to take advantage of the foot traffic and business opportunities that come with a central location. Its proximity to other businesses, shops, and cafes makes it an ideal location for any business looking to establish itself in Marblella's vibrant city center. Overall, this commercial property offers an exciting opportunity for any entrepreneur or business owner looking to establish themselves in the heart of Marblella. Its ample space, central location, and potential as a cafe or restaurant make it a fantastic investment for anyone looking to make their mark on the city's thriving business scene.