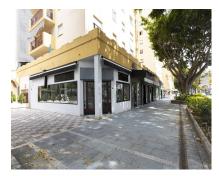

## Sales - Commercial - Marbella 775.000€

www.arbatestates.com +34 606 84 36 45 +34 602 51 80 97 info@arbatestates.com

Ref.-ID: R4289092 Marbella Commercial

107 m2

This commercial property is a gem in the heart of Marbella's bustling city center. Boasting two spacious floors, it offers ample room for both storage and office space, making it a prime location for a variety of businesses. The property's standout feature is its potential as a cafe or restaurant, with ample space to create a welcoming and inviting atmosphere. The property comes fully furnished, with all the furniture shown in the photos included in the sale. In addition to its impressive interior, this commercial property also offers a wonderful outdoor space that can be converted into a charming terrace. Located in the heart of the city center, this commercial property is perfectly situated to take advantage of the foot traffic and business opportunities that come with a central location. Its proximity to other businesses, shops, and cafes makes it an ideal location for any business looking to establish itself in Marblella's vibrant city center. Overall, this commercial property offers an exciting opportunity for any entrepreneur or business owner looking to establish themselves in the heart of Marblella. Its ample space, central location, and potential as a cafe or restaurant make it a fantastic investment for anyone looking to make their mark on the city's thriving business scene.