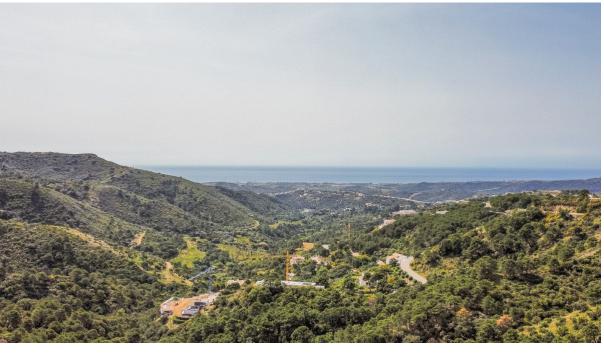

## 260000 m2

Fantastic rustic plot in Monte Mayor, Benahavís. In one of the most private areas of Monte Mayor, we find this 260.000m2 surrounded by pure nature, with 3 natural water springs and incredible panoramic views of the sea and Mediterranean undergrowth. Due to its size, there is the possibility of building a house presenting a project to the town hall, allowing you to live in an incomparable setting and with great privacy. A great investment opportunity!!!!

Setting Orientation
Country North
Close To Golf East
Close To Forest South

Views
Sea
Mountain
Panoramic
Forest