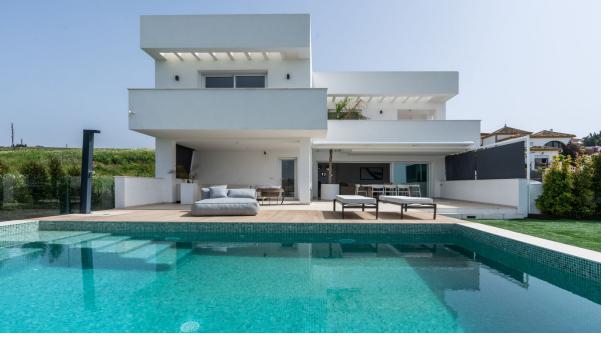

327 m2

House

620 m2

Elevate your lifestyle with this contemporary villa located in Estepona's prestigious Seghers area. With a stunning modern design and high-end finishes throughout, this villa offers a unique blend of luxury living and sustainability. Step inside and be greeted by the spacious living area, complete with a cozy fireplace with wood and air conditioning that offers both cold and heat settings. The Miele kitchen appliances and open American kitchen are perfect for culinary adventures and entertaining guests. Equipped with an intelligent system, this villa allows you to control the lighting, temperature, and security with ease. The stunning infinity pool and solar panels offer an energy-efficient and sustainable lifestyle, while the large basement provides endless possibilities for customization. Take in the stunning sea views from the modern building, which is south-facing for maximum sunlight exposure. The outdoor BBQ and chill-out area are perfect for hosting guests or enjoying a relaxing day in the sun. Located just a 5-minute drive away from the famous Playa del Cristo with its bays and wide beaches, as well as the well-known Estepona harbor and international restaurants, this villa is perfectly situated to enjoy all that the Costa del Sol has to offer. With solid construction and security shutters, you can enjoy ultimate peace of mind in your new home. With 3 bedrooms and 3 bathrooms, this villa is perfect for families or those who love to entertain. Don't miss out on the opportunity to own a truly unique and luxurious home in one of Estepona's most prestigious areas with this stunning contemporary villa.