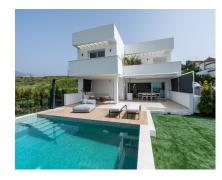

327 m2

House

620 m2

Elevate your lifestyle with this contemporary villa located in Estepona's prestigious Seghers area. With a stunning modern design and high-end finishes throughout, this villa offers a unique blend of luxury living and sustainability. Step inside and be greeted by the spacious living area, complete with a cozy fireplace with wood and air conditioning that offers both cold and heat settings. The Miele kitchen appliances and open American kitchen are perfect for culinary adventures and entertaining guests. Equipped with an intelligent system, this villa allows you to control the lighting, temperature, and security with ease. The stunning infinity pool and solar panels offer an energy-efficient and sustainable lifestyle, while the large basement provides endless possibilities for customization. Take in the stunning sea views from the modern building, which is south-facing for maximum sunlight exposure. The outdoor BBQ and chill-out area are perfect for hosting guests or enjoying a relaxing day in the sun. Located just a 5-minute drive away from the famous Playa del Cristo with its bays and wide beaches, as well as the well-known Estepona harbor and international restaurants, this villa is perfectly situated to enjoy all that the Costa del Sol has to offer. With solid construction and security shutters, you can enjoy ultimate peace of mind in your new home. With 3 bedrooms and 3 bathrooms, this villa is perfect for families or those who love to entertain. Don't miss out on the opportunity to own a truly unique and luxurious home in one of Estepona's most prestigious areas with this stunning contemporary villa.