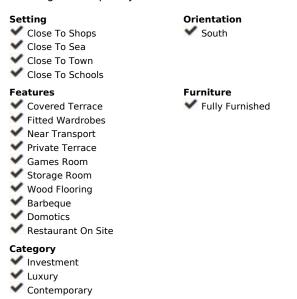

327 m2

House

620 m2

Elevate your lifestyle with this contemporary villa located in Estepona's prestigious Seghers area. With a stunning modern design and high-end finishes throughout, this villa offers a unique blend of luxury living and sustainability. Step inside and be greeted by the spacious living area, complete with a cozy fireplace with wood and air conditioning that offers both cold and heat settings. The Miele kitchen appliances and open American kitchen are perfect for culinary adventures and entertaining guests. Equipped with an intelligent system, this villa allows you to control the lighting, temperature, and security with ease. The stunning infinity pool and solar panels offer an energy-efficient and sustainable lifestyle, while the large basement provides endless possibilities for customization. Take in the stunning sea views from the modern building, which is south-facing for maximum sunlight exposure. The outdoor BBQ and chill-out area are perfect for hosting guests or enjoying a relaxing day in the sun. Located just a 5-minute drive away from the famous Playa del Cristo with its bays and wide beaches, as well as the well-known Estepona harbor and international restaurants, this villa is perfectly situated to enjoy all that the Costa del Sol has to offer. With solid construction and security shutters, you can enjoy ultimate peace of mind in your new home. With 3 bedrooms and 3 bathrooms, this villa is perfect for families or those who love to entertain. Don't miss out on the opportunity to own a truly unique and luxurious home in one of Estepona's most prestigious areas with this stunning contemporary villa.