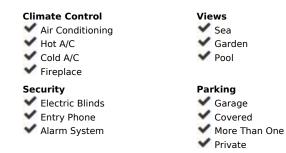

327 m2

House

620 m2

Elevate your lifestyle with this contemporary villa located in Estepona's prestigious Seghers area. With a stunning modern design and high-end finishes throughout, this villa offers a unique blend of luxury living and sustainability. Step inside and be greeted by the spacious living area, complete with a cozy fireplace with wood and air conditioning that offers both cold and heat settings. The Miele kitchen appliances and open American kitchen are perfect for culinary adventures and entertaining guests. Equipped with an intelligent system, this villa allows you to control the lighting, temperature, and security with ease. The stunning infinity pool and solar panels offer an energy-efficient and sustainable lifestyle, while the large basement provides endless possibilities for customization. Take in the stunning sea views from the modern building, which is south-facing for maximum sunlight exposure. The outdoor BBQ and chill-out area are perfect for hosting guests or enjoying a relaxing day in the sun. Located just a 5-minute drive away from the famous Playa del Cristo with its bays and wide beaches, as well as the well-known Estepona harbor and international restaurants, this villa is perfectly situated to enjoy all that the Costa del Sol has to offer. With solid construction and security shutters, you can enjoy ultimate peace of mind in your new home. With 3 bedrooms and 3 bathrooms, this villa is perfect for families or those who love to entertain. Don't miss out on the opportunity to own a truly unique and luxurious home in one of Estepona's most prestigious areas with this stunning contemporary villa.