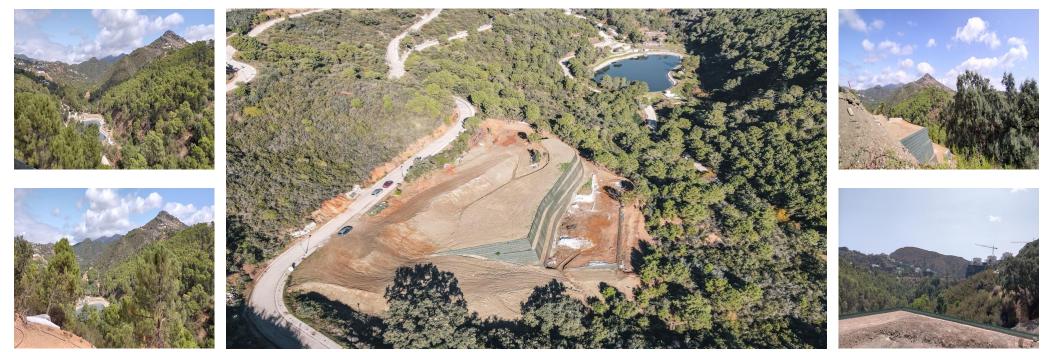

## 🔙 7643 m2

Plot with project for a luxury villa in Urb Monte Mayor near the picturesque town of Benahavis. The project is planned with a 2-storey house, distributed in a private garden with a pool. 2 floors distributed in 4 bedrooms with 3 bathrooms with guest toilet, avant-garde finishes studied to the smallest detail with Scandinavian airs. Garage space for 2 interior cars and one exterior. The distribution or planning could be changed to suit the client. It is located in a landscape surrounded by Mediterranean vegetation, pines, oaks and views of a lake. Make your reservation with us. It is an excellent investment.

Setting Mountain Pueblo Close To Town Close To Forest

Urbanisation

Orientation 🖌 South West

Views Mountain Country Lake Forest

Category Investment With Planning Permission