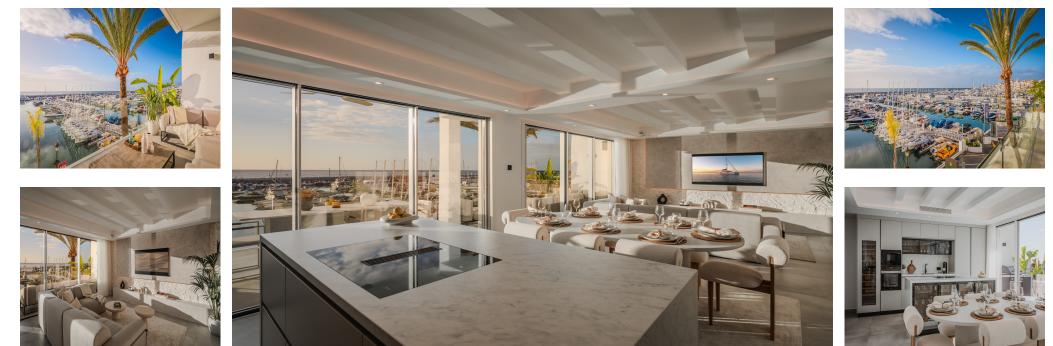

kan 4 두

238 m2

Apartment

A bright and spacious duplex penthouse on the front line in Puerto Banús designed and decorated by one of Marbella's leading architects. The property consists of large and bright living room with cream marble floors and feature lighting, a very spacious master en-suite bedroom with walk-in wardrobe and stunning sea views. There are two further en-suite double bedrooms, plus a further guest bedroom with separate bathroom; a fully fitted kitchen with high quality appliances and plenty of cupboards and storage space. The property also features an amazing terrace with stunning views over the boats and sea. The property is fully furnished. It has just been fully renovated and redesigned to top quality specifications. Included in the price there's a 10 year free port pass.

| Setting<br>Beachside           | Orientation<br>South      | Condition<br>Excellent<br>Recently Renovated | Climate Control         | Views<br>Sea<br>Panoramic<br>Street | Features<br>Fitted Wardrobes<br>Near Transport<br>Private Terrace<br>Satellite TV<br>Ensuite Bathroom<br>Marble Flooring<br>Double Glazing |
|--------------------------------|---------------------------|----------------------------------------------|-------------------------|-------------------------------------|--------------------------------------------------------------------------------------------------------------------------------------------|
| Furniture<br>✓ Fully Furnished | Kitchen  Partially Fitted | Security<br>Electric Blinds<br>Alarm System  | Utilities<br>VTelephone | Category<br>Luxury                  |                                                                                                                                            |