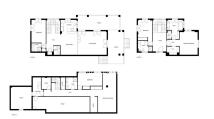

Sales - House - Benahavís 1.890.000€

www.arbatestates.com +34 606 84 36 45 +34 602 51 80 97 info@arbatestates.com

Ref.-ID: R4301533

5

Benahavís

551 m2

House

1852 m2

Bright and spacious villa nestled a residential neighbourhood surrounded by independent villas and lush landscaping, in the gated community of Monte Mayor. Only a 15-minute drive from the coast, Marbella and the Internationally renowned Puerto Banus. Also close to some of the best golf courses on the Costa del Sol, and only a short scenic drive up to the famous gastronomic town of Benahavis. With Málaga airport or Gibraltar airport easily accessible. This property is all about the spectacular sea and mountain views that can be seen from almost every room. The living space is distributed over three floors with two bedrooms on the first floor as you enter and the rest of the living space leads downstairs. All rooms are ample in size, and the feature staircase takes in the unparalleled views as you descend. The lounge dining is open plan with a terrace area leading to the pool, perfect for outdoors entertaining. All main bedrooms are ensuite with built-in wardrobes. The lower level of the villa has a lot of potential with further rooms of varying sizes, with the possibility of turning the space into a cinema room, entertainment area, wine cellar, or gym. This villa with its south facing orientation has so much potential, it is an idyllic getaway, surrounded by the unbridled nature of Monte Mayor, with spectacular views of the Mediterranean, Gibraltar and the African coastline. Monte Mayor is a gated community with 24h security, it enjoys a magnificent natural setting, surrounded by a dramatic mountain range, lush vegetation and brooks. A great choice whether you are looking to find yourself a permanent residence, holiday home, or an investment. It can be an ideal project with the potential to renovate the lower level or just add some finishing touches. Call now for viewings.