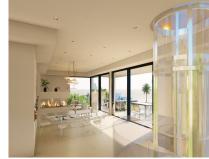

Sales - House - Marbesa 1.700.000€

www.arbatestates.com +34 606 84 36 45 +34 602 51 80 97 info@arbatestates.com

5

Ref.-ID: R4306042

IBI: 1,380 EUR / year

6

SECOND LINE BEACH MARBELLA. PLOT WITH BUILDING LICENCE APPROVED. READY TO BUILT NOW!!! APPROVAL FOR LICENCE TOOK 22 MONTHS. A stunning 5/6 bed, 5 bath luxury carbon passive Eco villa located second line beach in Marbesa/Marbella. Easy walking distance to several beach restaurants, Nikki Beach Club, the 5 star hotel Don Carlos and the marina of Cabopino. Square metres built are 570 m2 with covered terraces of 167 m2 and pool of 33.37m2. Basement includes underground parking for several cars (81 m2)with lift access to all floors. There is a Laundry room, gym, home cinema and 1/2 naturally lit bedrooms with shared bathroom Ground floor; Main entrance with 3 bedrooms & 3 bathrooms ensuite. Lift. First floor; master bedroom with dressing room & ensuite bathroom (60m2) Stunning sea views. Glass sided heated infinity pool and spacious terrace off master bedroom and living area. Dining area with open plan kitchen separated from living area by wall suspended Italian fire place. Lift. Master suite including bathroom 50 m2 !! Sun Terrace with Pergola and jacuzzi. Lift, jacuzzi. The house is built with thermally efficient blocks made of steel and graphite impregnated foam produced by BASF in Germany with insulated concrete floors providing A rating. Windows and doors also have insulation to retain heat and reduce sound. The house will also have 16 solar panels rated at 6,4kw with 20kw of battery storage controlled via App. Utilities ' 20kw Battery Storage' Add 'Infinity' to Pool description Domotic home control systems via app will include lighting, heating, aircon and pool heating. Entrance gates and garage door will be controlled by remote Garden with artificial grass trees and shrubs with automated irrigation. Energy Efficient' and ' low maintenance garden'