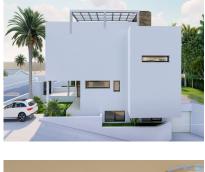

Sales - House - Marbesa 1.700.000€

www.arbatestates.com +34 606 84 36 45 +34 602 51 80 97 info@arbatestates.com

5

Ref.-ID: R4306042

IBI: 1,380 EUR / year

6

SECOND LINE BEACH MARBELLA. PLOT WITH BUILDING LICENCE APPROVED. READY TO BUILT NOW!!! APPROVAL FOR LICENCE TOOK 22 MONTHS. A stunning 5/6 bed, 5 bath luxury carbon passive Eco villa located second line beach in Marbesa/Marbella. Easy walking distance to several beach restaurants, Nikki Beach Club, the 5 star hotel Don Carlos and the marina of Cabopino. Square metres built are 570 m2 with covered terraces of 167 m2 and pool of 33.37m2. Basement includes underground parking for several cars (81 m2)with lift access to all floors. There is a Laundry room, gym, home cinema and 1/2 naturally lit bedrooms with shared bathroom Ground floor; Main entrance with 3 bedrooms & 3 bathrooms ensuite. Lift. First floor; master bedroom with dressing room & ensuite bathroom (60m2) Stunning sea views. Glass sided heated infinity pool and spacious terrace off master bedroom and living area. Dining area with open plan kitchen separated from living area by wall suspended Italian fire place. Lift. Master suite including bathroom 50 m2 !! Sun Terrace with Pergola and jacuzzi. Lift, jacuzzi. The house is built with thermally efficient blocks made of steel and graphite impregnated foam produced by BASF in Germany with insulated concrete floors providing A rating. Windows and doors also have insulation to retain heat and reduce sound. The house will also have 16 solar panels rated at 6,4kw with 20kw of battery storage controlled via App. Utilities ' 20kw Battery Storage' Add 'Infinity' to Pool description Domotic home control systems via app will include lighting, heating, aircon and pool heating. Entrance gates and garage door will be controlled by remote Garden with artificial grass trees and shrubs with automated irrigation. Energy Efficient' and ' low maintenance garden'