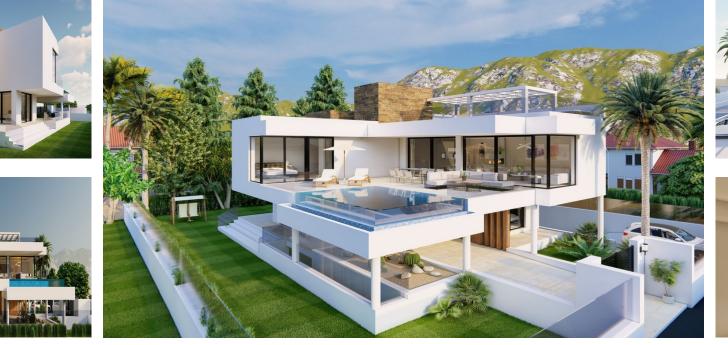

Sales - House - Marbesa 1.700.000€

www.arbatestates.com +34 606 84 36 45 +34 602 51 80 97 info@arbatestates.com

5

Ref.-ID: R4306042

IBI: 1,380 EUR / year

6

SECOND LINE BEACH MARBELLA. PLOT WITH BUILDING LICENCE APPROVED. READY TO BUILT NOW!!! APPROVAL FOR LICENCE TOOK 22 MONTHS. A stunning 5/6 bed, 5 bath luxury carbon passive Eco villa located second line beach in Marbesa/Marbella. Easy walking distance to several beach restaurants, Nikki Beach Club, the 5 star hotel Don Carlos and the marina of Cabopino. Square metres built are 570 m2 with covered terraces of 167 m2 and pool of 33.37m2. Basement includes underground parking for several cars (81 m2)with lift access to all floors. There is a Laundry room, gym, home cinema and 1/2 naturally lit bedrooms with shared bathroom Ground floor; Main entrance with 3 bedrooms & 3 bathrooms ensuite. Lift. First floor; master bedroom with dressing room & ensuite bathroom (60m2) Stunning sea views. Glass sided heated infinity pool and spacious terrace off master bedroom and living area. Dining area with open plan kitchen separated from living area by wall suspended Italian fire place. Lift. Master suite including bathroom 50 m2 !! Sun Terrace with Pergola and jacuzzi. Lift, jacuzzi. The house is built with thermally efficient blocks made of steel and graphite impregnated foam produced by BASF in Germany with insulated concrete floors providing A rating. Windows and doors also have insulation to retain heat and reduce sound. The house will also have 16 solar panels rated at 6,4kw with 20kw of battery storage controlled via App. Utilities ' 20kw Battery Storage' Add 'Infinity' to Pool description Domotic home control systems via app will include lighting, heating, aircon and pool heating. Entrance gates and garage door will be controlled by remote Garden with artificial grass trees and shrubs with automated irrigation. Energy Efficient' and ' low maintenance garden'