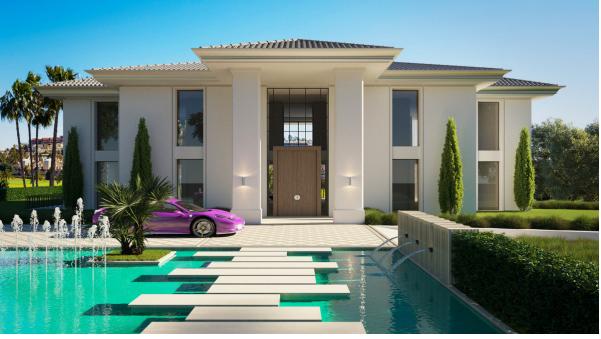

Sales - House - Benahavís 3.500.000€

www.arbatestates.com +34 606 84 36 45 +34 602 51 80 97

info@arbatestates.com

Ref.-ID: R4308067 Benahavís House

617 m2

1553 m2

New project of a contemporary design villa on the first line of the La Alquieria golf course. Quality materials and finishes, as well as a beautiful panoramic view of the golf course. 616 m2 built on 2 levels plus large basement. Immense terraces on 131 m2