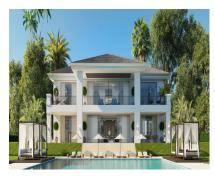

Sales - House - Benahavís 3.500.000€

www.arbatestates.com +34 606 84 36 45 +34 602 51 80 97

info@arbatestates.com

Ref.-ID: R4308067 Benahavís House

617 m2

1553 m2

New project of a contemporary design villa on the first line of the La Alquieria golf course. Quality materials and finishes, as well as a beautiful panoramic view of the golf course. 616 m2 built on 2 levels plus large basement. Immense terraces on 131 m2