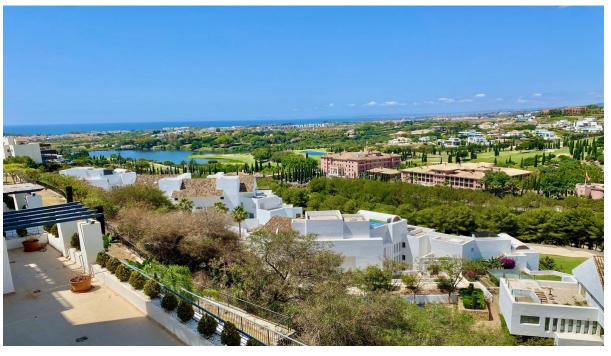

## Sales - Apartment - Benahavís 345.000€

www.arbatestates.com +34 606 84 36 45 +34 602 51 80 97 info@arbatestates.com

Ref.-ID: R4309492

Benahavís

**Apartment** 

2

120 m2

Great southwest facing unit in a well maintained gated urbanisation. Nice sunlight thanks to its orientation and upper floor. Open views to the sea, Los Flamingos golf course and Sierra Bermeja mountains. Spacious interior with a nice layout, and two terraces (covered and open). The development has two infinity pools with panoramic views, padel tennis courts and well maintained gardens. There is a huge private underground parking (53m2), a storage room, and an extra spot destined for a golf buggy, all included in the price. You can walk to the magical 5\* Villa Padierna hotel with several restaurants and a 2000m2 spa, and to the Los Flamingos golf course. All amenities such as a commercial area, the beaches of Costalita and beach clubs are 5mn away by car. A must see!