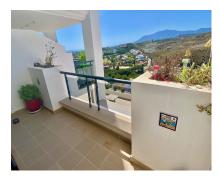

## Sales - Apartment - Benahavís 345.000€

www.arbatestates.com +34 606 84 36 45 +34 602 51 80 97 info@arbatestates.com

Ref.-ID: R4309492

Benahavís

**Apartment** 

2

120 m2

Great southwest facing unit in a well maintained gated urbanisation. Nice sunlight thanks to its orientation and upper floor. Open views to the sea, Los Flamingos golf course and Sierra Bermeja mountains. Spacious interior with a nice layout, and two terraces (covered and open). The development has two infinity pools with panoramic views, padel tennis courts and well maintained gardens. There is a huge private underground parking (53m2), a storage room, and an extra spot destined for a golf buggy, all included in the price. You can walk to the magical 5\* Villa Padierna hotel with several restaurants and a 2000m2 spa, and to the Los Flamingos golf course. All amenities such as a commercial area, the beaches of Costalita and beach clubs are 5mn away by car. A must see!