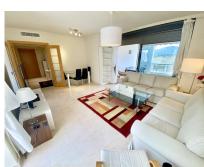

## Sales - Apartment - Benahavís 345.000€

www.arbatestates.com +34 606 84 36 45 +34 602 51 80 97 info@arbatestates.com

Ref.-ID: R4309492

Benahavís

**Apartment** 

2

120 m2

Great southwest facing unit in a well maintained gated urbanisation. Nice sunlight thanks to its orientation and upper floor. Open views to the sea, Los Flamingos golf course and Sierra Bermeja mountains. Spacious interior with a nice layout, and two terraces (covered and open). The development has two infinity pools with panoramic views, padel tennis courts and well maintained gardens. There is a huge private underground parking (53m2), a storage room, and an extra spot destined for a golf buggy, all included in the price. You can walk to the magical 5\* Villa Padierna hotel with several restaurants and a 2000m2 spa, and to the Los Flamingos golf course. All amenities such as a commercial area, the beaches of Costalita and beach clubs are 5mn away by car. A must see!