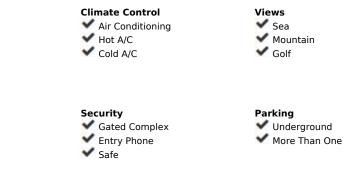

## Sales - Apartment - Benahavís 345.000€

www.arbatestates.com +34 606 84 36 45 +34 602 51 80 97 info@arbatestates.com

Ref.-ID: R4309492

Benahavís

**Apartment** 

2

120 m2

Great southwest facing unit in a well maintained gated urbanisation. Nice sunlight thanks to its orientation and upper floor. Open views to the sea, Los Flamingos golf course and Sierra Bermeja mountains. Spacious interior with a nice layout, and two terraces (covered and open). The development has two infinity pools with panoramic views, padel tennis courts and well maintained gardens. There is a huge private underground parking (53m2), a storage room, and an extra spot destined for a golf buggy, all included in the price. You can walk to the magical 5\* Villa Padierna hotel with several restaurants and a 2000m2 spa, and to the Los Flamingos golf course. All amenities such as a commercial area, the beaches of Costalita and beach clubs are 5mn away by car. A must see!