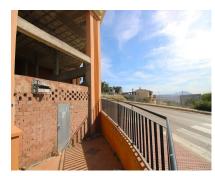

It can be easily adapted for all types of companies. A mezzanine can be adapted for offices, storage... The whole structure is made of concrete and bricks, with a double wall, ceilings enabled to let in sunlight and get natural lighting. Constructed area: 267m2. The height of the warehouse is approximately 5 meters. Easy access and parking in the urbanization of the warehouse.