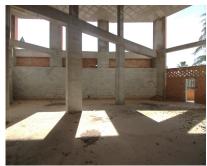

It can be easily adapted for all types of companies. A mezzanine can be adapted for offices, storage... The whole structure is made of concrete and bricks, with a double wall, ceilings enabled to let in sunlight and get natural lighting. Constructed area: 267m2. The height of the warehouse is approximately 5 meters. Easy access and parking in the urbanization of the warehouse.