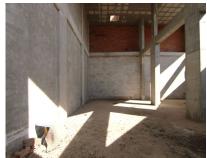

It can be easily adapted for all types of companies. A mezzanine can be adapted for offices, storage... The whole structure is made of concrete and bricks, with a double wall, ceilings enabled to let in sunlight and get natural lighting. Constructed area: 267m2. The height of the warehouse is approximately 5 meters. Easy access and parking in the urbanization of the warehouse.