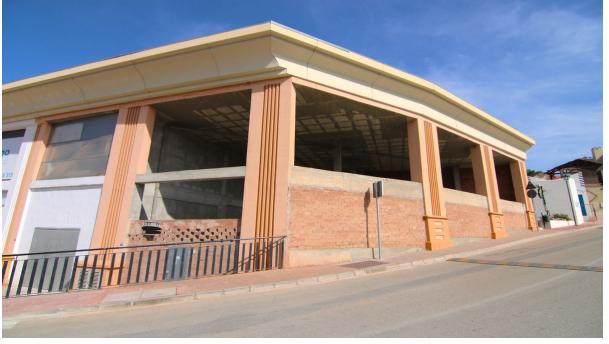

It can be easily adapted for all types of companies. A mezzanine can be adapted for offices, storage... The whole structure is made of concrete and bricks, with a double wall, ceilings enabled to let in sunlight and get natural lighting. Constructed area: 267m2. The height of the warehouse is approximately 5 meters. Easy access and parking in the urbanization of the warehouse.