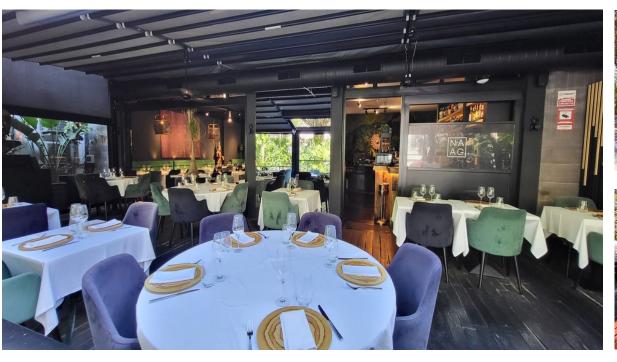

## Sales - Commercial - Puerto Banús 950.000€

www.arbatestates.com +34 606 84 36 45 +34 602 51 80 97 info@arbatestates.com

Ref.-ID: R4313143 Puerto Banús Commercial

100 m2

EXCLUSIVE! Two commercial locals turned into an exclusive restaurant in Puerto Banus, right next to the El Corte Ingles shopping centre, in the Cristamar centre. Includes a large covered terrace and a fully equipped kitchen. Parking in the same street or underground public parking. It is a working restaurant at the moment with a monthly rental of 4085. The restaurant business is not for sale, only the locals, so it's a very good opportunity for an investor.