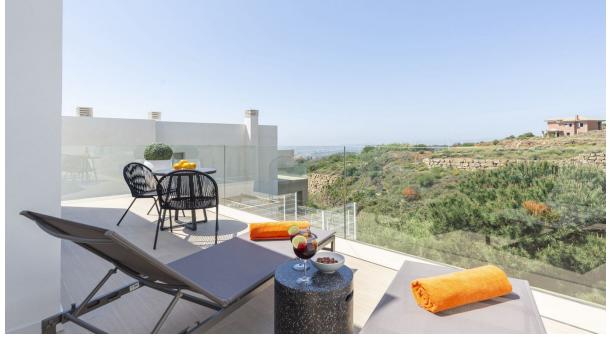

Sales - House - Mijas 795.000€

www.arbatestates.com +34 606 84 36 45 +34 602 51 80 97 info@arbatestates.com

Ref.-ID: R4317733

Mijas

IBI: 803 EUR / year

232 m2

96 m2

This new build, ultra-modern garden townhouse within a secure gated community has a spectacular layout, stunning design, amazing communal areas and an incredible location to access to whole Costa Del Sol. This 3-level townhouse invites you for cozy living; it's great for singles, couples, and families alike; and makes for an ideal place to live, work, or retire. Entrance level has an open kitchen and view to the livingroom and all the way to the natural hill tops of the area. 1st floor has 3 bedrooms and the whole level features an underfloor heating for the cooler months. In the basement level there is a huge 90m2 almost like a separate apartment with a ceiling height of almost 4 meters. Here you have a small kitchenette, a bathroom and it's own garden. Don't hesitate to book your viewing today! Townhouse, Mijas, Costa del Sol. 4 Bedrooms, 4 Bathrooms, Built 232 m², Terrace 57 m², Garden/Plot 96 m². Setting: Suburban, Country, Mountain Pueblo, Close To Shops, Close To Forest, Urbanisation. Orientation: South, South West, West. Condition: Excellent. Pool: Communal, Room For Pool. Climate Control: Air Conditioning, Hot A/C, Cold A/C, U/F Heating. Views: Sea, Mountain, Beach, Country, Panoramic. Features: Covered Terrace, Near Transport, Private Terrace, WiFi, Guest Apartment, Utility Room, Ensuite Bathroom, Double Glazing, Domotics, Fiber Optic. Furniture: Fully Furnished, Optional. Kitchen: Fully Fitted. Garden: Private. Parking: Covered. Utilities: Electricity, Drinkable Water. Category: Luxury, Contemporary.