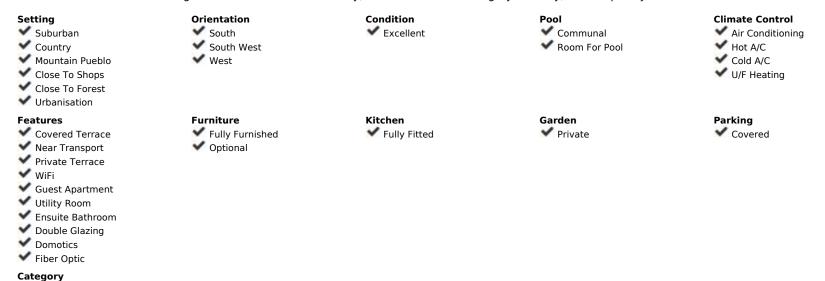

Sales - House - Mijas 795.000€

www.arbatestates.com +34 606 84 36 45 +34 602 51 80 97 info@arbatestates.com

Ref.-ID: R4317733

Mijas

IBI: 803 EUR / year

232 m2

96 m2

This new build, ultra-modern garden townhouse within a secure gated community has a spectacular layout, stunning design, amazing communal areas and an incredible location to access to whole Costa Del Sol. This 3-level townhouse invites you for cozy living; it's great for singles, couples, and families alike; and makes for an ideal place to live, work, or retire. Entrance level has an open kitchen and view to the livingroom and all the way to the natural hill tops of the area. 1st floor has 3 bedrooms and the whole level features an underfloor heating for the cooler months. In the basement level there is a huge 90m2 almost like a separate apartment with a ceiling height of almost 4 meters. Here you have a small kitchenette, a bathroom and it's own garden. Don't hesitate to book your viewing today! Townhouse, Mijas, Costa del Sol. 4 Bedrooms, 4 Bathrooms, Built 232 m², Terrace 57 m², Garden/Plot 96 m². Setting: Suburban, Country, Mountain Pueblo, Close To Shops, Close To Forest, Urbanisation. Orientation: South, South West, West. Condition: Excellent. Pool: Communal, Room For Pool. Climate Control: Air Conditioning, Hot A/C, Cold A/C, U/F Heating. Views: Sea, Mountain, Beach, Country, Panoramic. Features: Covered Terrace, Near Transport, Private Terrace, WiFi, Guest Apartment, Utility Room, Ensuite Bathroom, Double Glazing, Domotics, Fiber Optic. Furniture: Fully Furnished, Optional. Kitchen: Fully Fitted. Garden: Private. Parking: Covered. Utilities: Electricity, Drinkable Water. Category: Luxury, Contemporary.

Views

Sea

Mountain

**✓** Beach

Utilities

Country

Panoramic

Electricity

V Drinkable Water

Luxury
Contemporary