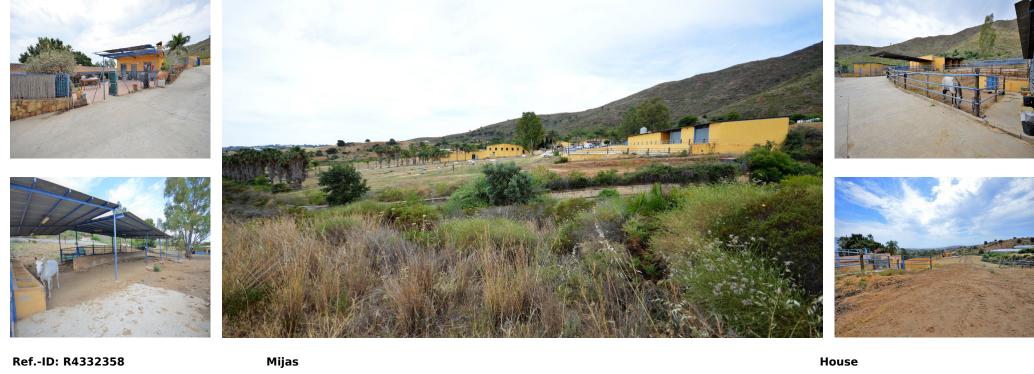

Sales - House - Mijas 3.150.000€ www.arbatestates.com +34 606 84 36 45 +34 602 51 80 97 info@arbatestates.com

IBI: 2,500 EUR / year

Mijas

÷

Fantastic and unique equestrian farm in an area surrounded by pine forests and Mediterranean vegetation. The complex is completely fenced and is located a few minutes by car from La Cala de Mijas, beaches and all kinds of services. The farm has an excellent location, being one of the best for sale right now in the province of Malaga, due to its size and facilities. In this property we can find 3 separate houses with 2 bedrooms, with kitchen, bathroom, terraces. Among the facilities, 2 courts can be distinguished, 1 of them covered with a small interior bar and bathrooms. 4 very spacious warehouses for the storage of hay and derivatives, 2 private wells, 1 big water tank and previously there were veterinary facilities, and several paddocks. 28 spacious boxes. An enjoyment for lovers of horse riding and nature. Make your reservation with us, it will not last long on the market.

| Setting<br>Country<br>Close To Shops<br>Close To Schools<br>Close To Forest | Orientation<br>South      | Condition<br>Good   | Pool<br>Room For Pool     | Views<br>Mountain<br>Country<br>Panoramic<br>Forest | Features<br>Covered Terrace<br>Fitted Wardrobes<br>Near Transport<br>Private Terrace<br>Games Room<br>Guest House<br>Storage Room<br>Utility Room<br>Bar<br>Barbeque<br>24 Hour Reception<br>Restaurant On Site<br>Staff Accommodation<br>Stables |
|-----------------------------------------------------------------------------|---------------------------|---------------------|---------------------------|-----------------------------------------------------|---------------------------------------------------------------------------------------------------------------------------------------------------------------------------------------------------------------------------------------------------|
| Furniture<br>Optional                                                       | Kitchen<br>✓ Fully Fitted | Garden<br>✓ Private | Security<br>Gated Complex | Parking<br>More Than One                            | Category<br>Distressed<br>Investment<br>Resale                                                                                                                                                                                                    |