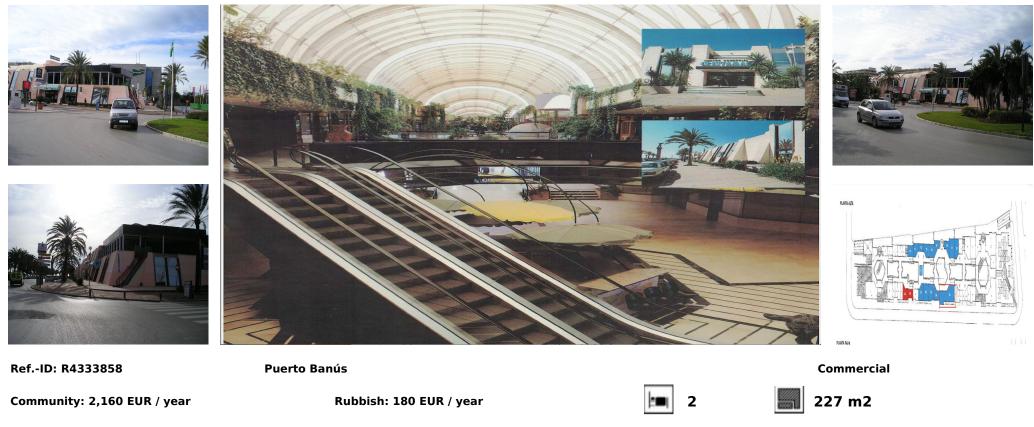

Sales - Commercial - Puerto Banús 1.029.000€

www.arbatestates.com +34 606 84 36 45 +34 602 51 80 97 info@arbatestates.com

These are two units linked together. Cristamar is a mall comprises by 114 local comercial in the heart of Puerto Banus, three levels with underground parking for your clients on the ground floor restaurants , shops, and services, pharmacy at the north corner a gym, and on the second floor offices