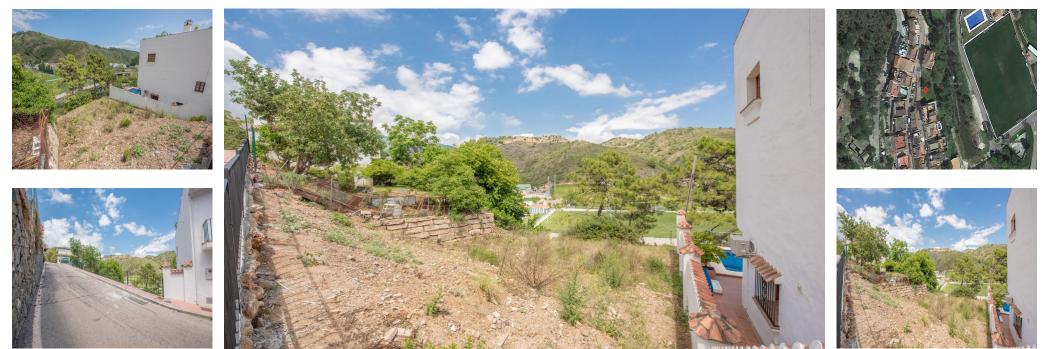

Sales - Plot - Benahavís 175.000€ www.arbatestates.com +34 606 84 36 45 +34 602 51 80 97 info@arbatestates.com

Benahavís

Plot

Plot with beautiful views in Benahavís village. This plot is located in Benahavís, only a short walk from all the amenities of the village, its bars and restaurants. The maximum built volume allow is 100% of the plot per floor, which can be to a maximum of 3 levels and e which makes 300 sqm of maximum volume. If you are looking for the ideal place for your home this is a great opportunity to be in one of the most sought after locations in La Costa del Sol. Must be seen to understand its true potential.

- Setting Town Mountain Pueblo Close To Shops Close To Town Close To Schools Close To Forest

Orientation 🖌 East

Views Mountain Urban

Category Resale