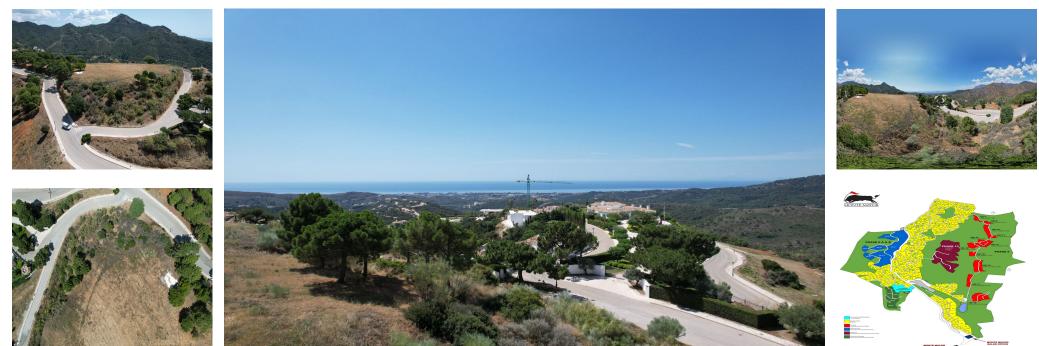

Sales - Plot - Benahavís **4.495.000€**  www.arbatestates.com +34 606 84 36 45 +34 602 51 80 97 info@arbatestates.com

2278 m2

Benahavís

Surrounded by a pristine Andalusian landscape of rolling hills and mountains, yet a close distance to the Mediterranean coastline, this unique residential resort is Monte Mayor. Monte Mayor totals 4.000.000m2 of land with a low-density development concept as 58% will remain green zone. The resort is situated in the township of Benahavís and offers stunning panoramic view to the surrounding natural landscape, the Mediterranean and Gibraltar as well as the African coastline beyond. Marbella Club Golf resort and Flamingos Golf are nearby as well as the coast's myriad of amenties at a short car drive away. For those looking for tranquility and stunning panoramic vistas amidst gorgeous natural surroundings, Monte Mayor could be your own piece of Andalucia! This plot offers the best panoramic sea & mountain views and is situated within Monte Mayor's E-sector . The plot has been levelled and holds two separate aspects to it, one residential and one commercial. The residential part measures 13969m2 and offers a build percentage of 12.2% or 1704m2 (not including basement). The commercial part measures 2870m2 and offers a build percentage of 20% or 574m2 (not including basement).