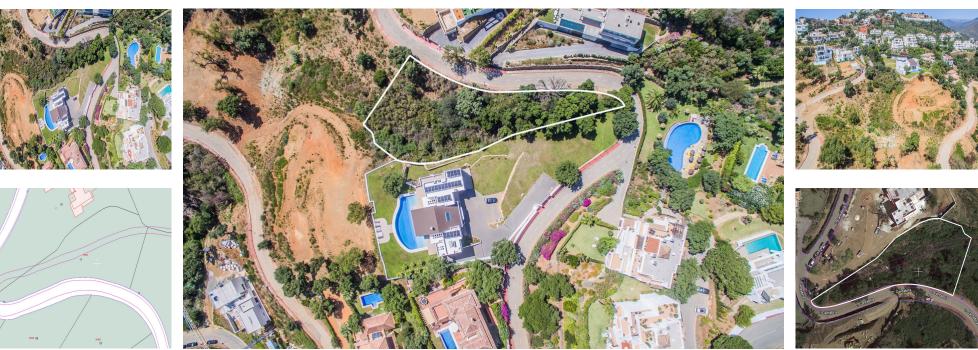

Sales - Plot - La Mairena **410.000€**  www.arbatestates.com +34 606 84 36 45 +34 602 51 80 97 info@arbatestates.com

La Mairena

Plot

La Mairen

Plot 1506 La Mairena. As the locations is outstanding, in a protected environment, surrounded by the stunning mountains which sweep down to the sea, you will have without doubt the best views here on the Costa del Sol. By building your own sumptuous villa here in La Mairena, only a stones throw away from wonderful sandy beaches, a variety of top restaurants, shops and golf course etc., you will have chosen the best location, much sought after by our multi national investors. Due to the plots of land being highly popular, we are in a privileged position of having only a few remaining and also with full licence to build on, immediately you choose the type of villa you prefer.