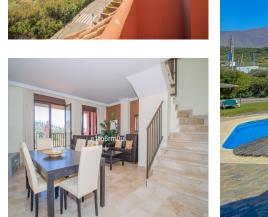

6

**Apartment** 

216 m2

TWO Duplex Penthouse's each with three bedrooms one with sea views, the other with mountain views. Both East-facing corner apartments, with large terraces and lots of light. The homes comprise of, on the first floor a spacious living-dining room, with access to a large terrace with sea views/ mountain views, a fully fitted kitchens, with access to a utility room. A bedroom and a complete bathroom. On the first floor, the master bedroom is en-suite, with access to a large terrace with sea views plus another guest room with a shower room and terrace. The large roof terrace of approx 30m2 is ideal for entertaining or just relaxing. Located in Costa Galera, Estepona quiet urbanization, with communal swimming pools, close to the beach, close to all services, and easy access to the highway. Includes garage and storage room in the price. Tourist licenses in place.