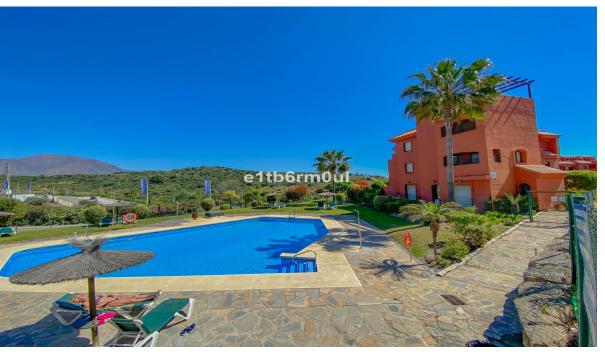

6

**Apartment** 

216 m2

TWO Duplex Penthouse's each with three bedrooms one with sea views, the other with mountain views. Both East-facing corner apartments, with large terraces and lots of light. The homes comprise of, on the first floor a spacious living-dining room, with access to a large terrace with sea views/ mountain views, a fully fitted kitchens, with access to a utility room. A bedroom and a complete bathroom. On the first floor, the master bedroom is en-suite, with access to a large terrace with sea views plus another guest room with a shower room and terrace. The large roof terrace of approx 30m2 is ideal for entertaining or just relaxing. Located in Costa Galera, Estepona quiet urbanization, with communal swimming pools, close to the beach, close to all services, and easy access to the highway. Includes garage and storage room in the price. Tourist licenses in place.

Orientation East Condition Good

Pool Communal

Views
Mountain
Country
Urban

Features

Ensuite Bathroom

Garden Communal

Parking
Communal