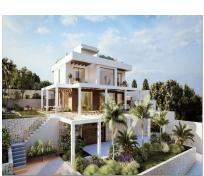

Sales - Plot - Elviria 520.000€ www.arbatestates.com +34 606 84 36 45 +34 602 51 80 97 info@arbatestates.com

Ref.-ID: R4346713 Elviria Plot

1088 m2

Residential plot in Elviria, in the well-known area of Santa María Golf, just a step away from the golf course and all amenities, well-connected and only minutes away from Marbella and Puerto Banús, as well as the beach. It has access from two streets. With a building capacity of 30%, suitable for an individual villa of 7.5m in height, allowing for a construction of 326m2 + basement + terraces + porches. There is an available project for the construction of a total of 484.53m2 villa spanning 4 floors. The main floor would feature the entrance with access to a spacious open-style living and dining room with a kitchen, laundry room, and large windows leading directly to the terraces, gardens, and swimming pool. It would also include two bedrooms and two bathrooms, a dressing room, and access to the first floor via the staircase or elevator, where there would be three more bedrooms and two bathrooms, all with dressing rooms and terraces. Furthermore, from this floor, there would be access to a large solarium with a chill-out area, BBQ, jacuzzi, and incredible panoramic views. The basement would include a gym, bathroom, cinema room, wine cellar, and a private garage for multiple cars. Additionally, there would be two interior courtyards providing natural light, making it very bright. The exterior areas would be surrounded by gardens and a swimming pool with covered and uncovered terrace areas. The price shown is just the parcel.