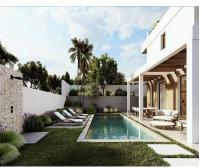

Sales - Plot - Elviria 520.000€ www.arbatestates.com +34 606 84 36 45 +34 602 51 80 97 info@arbatestates.com

Ref.-ID: R4346713 Elviria Plot

1088 m2

Residential plot in Elviria, in the well-known area of Santa María Golf, just a step away from the golf course and all amenities, well-connected and only minutes away from Marbella and Puerto Banús, as well as the beach. It has access from two streets. With a building capacity of 30%, suitable for an individual villa of 7.5m in height, allowing for a construction of 326m2 + basement + terraces + porches. There is an available project for the construction of a total of 484.53m2 villa spanning 4 floors. The main floor would feature the entrance with access to a spacious open-style living and dining room with a kitchen, laundry room, and large windows leading directly to the terraces, gardens, and swimming pool. It would also include two bedrooms and two bathrooms, a dressing room, and access to the first floor via the staircase or elevator, where there would be three more bedrooms and two bathrooms, all with dressing rooms and terraces. Furthermore, from this floor, there would be access to a large solarium with a chill-out area, BBQ, jacuzzi, and incredible panoramic views. The basement would include a gym, bathroom, cinema room, wine cellar, and a private garage for multiple cars. Additionally, there would be two interior courtyards providing natural light, making it very bright. The exterior areas would be surrounded by gardens and a swimming pool with covered and uncovered terrace areas. The price shown is just the parcel.