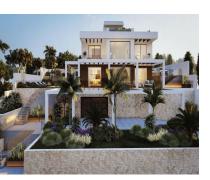

Sales - Plot - Elviria 520.000€ www.arbatestates.com +34 606 84 36 45 +34 602 51 80 97 info@arbatestates.com

Ref.-ID: R4346713 Elviria Plot

1088 m2

Residential plot in Elviria, in the well-known area of Santa María Golf, just a step away from the golf course and all amenities, well-connected and only minutes away from Marbella and Puerto Banús, as well as the beach. It has access from two streets. With a building capacity of 30%, suitable for an individual villa of 7.5m in height, allowing for a construction of 326m2 + basement + terraces + porches. There is an available project for the construction of a total of 484.53m2 villa spanning 4 floors. The main floor would feature the entrance with access to a spacious open-style living and dining room with a kitchen, laundry room, and large windows leading directly to the terraces, gardens, and swimming pool. It would also include two bedrooms and two bathrooms, a dressing room, and access to the first floor via the staircase or elevator, where there would be three more bedrooms and two bathrooms, all with dressing rooms and terraces. Furthermore, from this floor, there would be access to a large solarium with a chill-out area, BBQ, jacuzzi, and incredible panoramic views. The basement would include a gym, bathroom, cinema room, wine cellar, and a private garage for multiple cars. Additionally, there would be two interior courtyards providing natural light, making it very bright. The exterior areas would be surrounded by gardens and a swimming pool with covered and uncovered terrace areas. The price shown is just the parcel.