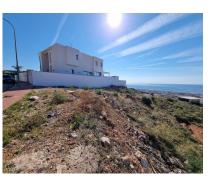

Sales - Plot - Benalmadena 295.000€ www.arbatestates.com +34 606 84 36 45 +34 602 51 80 97 info@arbatestates.com

Ref.-ID: R4350943 Benalmadena Plot

206 m2

822 m2

"Don't miss the opportunity to build your dream home in Santangelo Norte, Benalmádena! This stunning plot comes with a build permit and offers breathtaking panoramic views of the Mediterranean Sea. Additionally, you will have at your disposal a team of architects, engineers, and economists to assist you in the construction. With a total area of 822 square meters, this urban plot provides all the amenities, such as urban access, water, electricity, sewage, public lighting, and sidewalks. It is intended for single-family residential use, so you can build the villa of your dreams and enjoy the tranquility and elegance that this privileged location offers. Don't miss the chance to wake up every morning with the Mediterranean Sea as your backdrop. Contact us right now and make your dream of owning your own home on the Costa del Sol a reality".