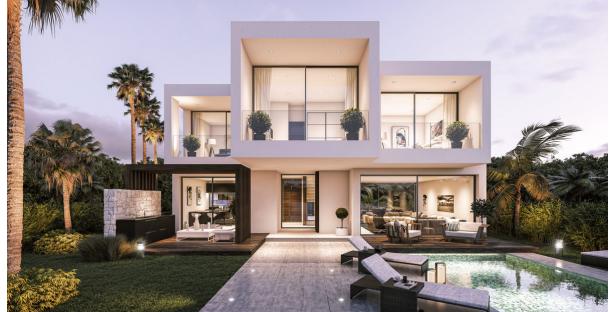

## Sales - House - New Golden Mile 750.000€

www.arbatestates.com +34 606 84 36 45 +34 602 51 80 97 info@arbatestates.com

Ref.-ID: R4353331 **New Golden Mile** 

250 m2

503 m2

House

We are pleased to present an attractive investment opportunity in the form of a villa, which includes all the necessary licenses and approvals for its construction. This villa can be acquired in its current state, along with the licenses, or as a completed project, with a short turnaround time of just 6 months. Originally part of the La Boladilla Village development, which faced unfortunate delays, the legal matters surrounding this development have now been successfully resolved with the previous developers. With new plans and licenses approved by the Town Hall, construction on the villa is ready to resume, ensuring a turnkey property will be delivered within 6 months. The villa can be purchased in its current state for 750,000 or as a completed project for 1,200,000. Strategically located on the esteemed New Golden Mile, the villa enjoys a prime position with breathtaking south-facing views of the sea. Its design features an inviting open-plan living space, three bedrooms, and a spacious basement that spans the entire footprint of the house. In addition, the property includes a private pool that complements the outdoor amenities. The exceptional location of the villa provides convenient access to the beach and a vibrant promenade, where a variety of restaurants, beach bars, and renowned hotels such as the Las Dunas Hotel and Coral Beach Resort are situated. This locale presents an excellent lifestyle opportunity for prospective owners and tenants alike. For astute investors, this represents an outstanding chance to acquire a property that is expected to experience a significant increase in value upon completion. Don't miss out on this promising investment opportunity.