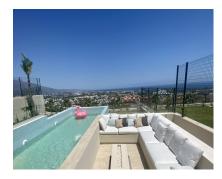

500 m<sup>2</sup>

House

756 m<sup>2</sup>

Brand new! A dream of an ultra modern and sustainable villa with panoramic views in the fastest growing area of La Alqueria with several new accesses, sharing in its community of 13 villas, more than 5.000 m2 of Mediterranean gardens. With its private infinity swimming pools suspended in the air, outdoor jacuzzi for 6 people, spacious lounges, al fresco terraces, en-suite bedrooms with walnut wardrobes and bathrooms of the latest design, this is the boutique villa for lovers of tranquillity and the visual beauty that the complex offers with its day and night lights and its open views of the sea. At the same time it is only 10 minutes away from Puerto Banus and its enormous movement and only 5 minutes away from supermarkets and services. The ideal house for everyone, unique with home automation system in its 5 bedrooms and more than 240 m2 surrounded by gardens with private orchards and much more to discover to enjoy in its chill out al fresco days and nights of long summers and sunny mornings in winter. South facing and ventilated, it also offers underfloor heating, high quality finishes and top of the range appliances, to make the most demanding feel the greatest possible comfort in their moments of relaxation and enjoyment.