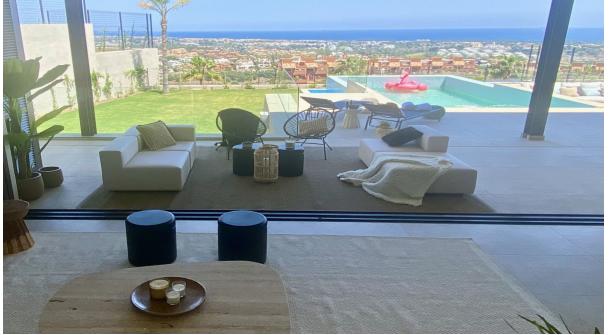

500 m<sup>2</sup>

House

756 m<sup>2</sup>

Brand new! A dream of an ultra modern and sustainable villa with panoramic views in the fastest growing area of La Alqueria with several new accesses, sharing in its community of 13 villas, more than 5.000 m2 of Mediterranean gardens. With its private infinity swimming pools suspended in the air, outdoor jacuzzi for 6 people, spacious lounges, al fresco terraces, en-suite bedrooms with walnut wardrobes and bathrooms of the latest design, this is the boutique villa for lovers of tranquillity and the visual beauty that the complex offers with its day and night lights and its open views of the sea. At the same time it is only 10 minutes away from Puerto Banus and its enormous movement and only 5 minutes away from supermarkets and services. The ideal house for everyone, unique with home automation system in its 5 bedrooms and more than 240 m2 surrounded by gardens with private orchards and much more to discover to enjoy in its chill out al fresco days and nights of long summers and sunny mornings in winter. South facing and ventilated, it also offers underfloor heating, high quality finishes and top of the range appliances, to make the most demanding feel the greatest possible comfort in their moments of relaxation and enjoyment.