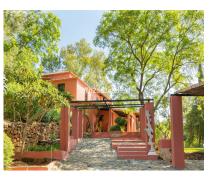

Sales - House - Benahavís 2.395.000€

www.arbatestates.com +34 606 84 36 45 +34 602 51 80 97 info@arbatestates.com

Ref.-ID: R4359763

**IBI: 1,256 EUR / year** 

**Benahavís** 

Rubbish: 18 EUR / year

17051 m2

Beautiful Land of 17,051 m2, with unique development potential on the edge of the village next to the town centre of Benahavis town, with many possibilities due to its ideal situation, with only one main entrance and same exit giving privacy and tranquility. Within the 17.051 m2 plot there are two villas. Main Villa: 5 Bedrooms, 3 Bathrooms. Within walking distance from the village centre, this is an ideal guiet family holiday home with views over the Village and to the Ronda mountains. This typical Andalusian house was designed and built from local wood, Ronda tiles, old doors and local materials. It has a superb shaded barbecue dining terrace, large outdoor azure pool all set within more than 4 acres of mature gardens, lawns and woodland. The sculptor owner has decorated the interior with an eclectic mix of ethnic and modern pieces, original sculptures and paintings, tiled kitchen and a large airy living room with plasma TV. It has to be seen to be appreciated, totally secluded but within a short walk of the many bars, cafes and restaurants that Benahavís affords. Second Villa: Consists of a house where it would require the last touches to turn it into a lovely family home. Both Properties are five minutes walk to the centre of the town with all the day to day needs at your doorstep, all in a lovely quiet and relaxed environment surrounded by Nature.