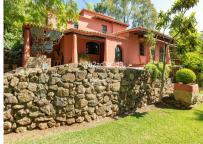

Sales - House - Benahavís 2.395.000€

www.arbatestates.com +34 606 84 36 45 +34 602 51 80 97 info@arbatestates.com

Ref.-ID: R4359763

**IBI: 1,256 EUR / year** 

**Benahavís** 

Rubbish: 18 EUR / year

17051 m2

Beautiful Land of 17,051 m2, with unique development potential on the edge of the village next to the town centre of Benahavis town, with many possibilities due to its ideal situation, with only one main entrance and same exit giving privacy and tranquility. Within the 17.051 m2 plot there are two villas. Main Villa: 5 Bedrooms, 3 Bathrooms. Within walking distance from the village centre, this is an ideal guiet family holiday home with views over the Village and to the Ronda mountains. This typical Andalusian house was designed and built from local wood, Ronda tiles, old doors and local materials. It has a superb shaded barbecue dining terrace, large outdoor azure pool all set within more than 4 acres of mature gardens, lawns and woodland. The sculptor owner has decorated the interior with an eclectic mix of ethnic and modern pieces, original sculptures and paintings, tiled kitchen and a large airy living room with plasma TV. It has to be seen to be appreciated, totally secluded but within a short walk of the many bars, cafes and restaurants that Benahavís affords. Second Villa: Consists of a house where it would require the last touches to turn it into a lovely family home. Both Properties are five minutes walk to the centre of the town with all the day to day needs at your doorstep, all in a lovely quiet and relaxed environment surrounded by Nature.