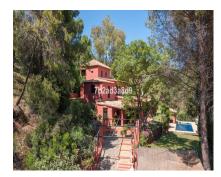

Sales - House - Benahavís 2.395.000€

www.arbatestates.com +34 606 84 36 45 +34 602 51 80 97 info@arbatestates.com

Ref.-ID: R4359763

**IBI: 1,256 EUR / year** 

**Benahavís** 

Rubbish: 18 EUR / year

17051 m2

Beautiful Land of 17,051 m2, with unique development potential on the edge of the village next to the town centre of Benahavis town, with many possibilities due to its ideal situation, with only one main entrance and same exit giving privacy and tranquility. Within the 17.051 m2 plot there are two villas. Main Villa: 5 Bedrooms, 3 Bathrooms. Within walking distance from the village centre, this is an ideal guiet family holiday home with views over the Village and to the Ronda mountains. This typical Andalusian house was designed and built from local wood, Ronda tiles, old doors and local materials. It has a superb shaded barbecue dining terrace, large outdoor azure pool all set within more than 4 acres of mature gardens, lawns and woodland. The sculptor owner has decorated the interior with an eclectic mix of ethnic and modern pieces, original sculptures and paintings, tiled kitchen and a large airy living room with plasma TV. It has to be seen to be appreciated, totally secluded but within a short walk of the many bars, cafes and restaurants that Benahavís affords. Second Villa: Consists of a house where it would require the last touches to turn it into a lovely family home. Both Properties are five minutes walk to the centre of the town with all the day to day needs at your doorstep, all in a lovely quiet and relaxed environment surrounded by Nature.