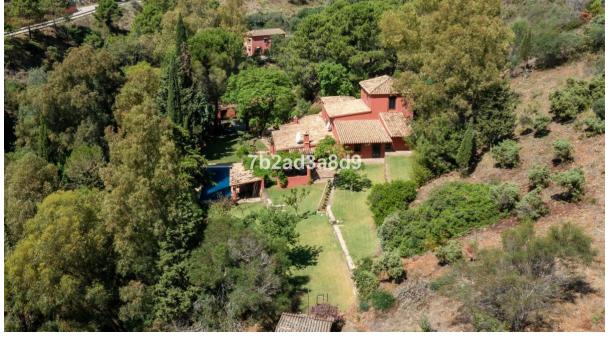

Sales - House - Benahavís 2.395.000€

www.arbatestates.com +34 606 84 36 45 +34 602 51 80 97 info@arbatestates.com

Ref.-ID: R4359763

**IBI: 1,256 EUR / year** 

**Benahavís** 

Rubbish: 18 EUR / year

17051 m2

Beautiful Land of 17,051 m2, with unique development potential on the edge of the village next to the town centre of Benahavis town, with many possibilities due to its ideal situation, with only one main entrance and same exit giving privacy and tranquility. Within the 17.051 m2 plot there are two villas. Main Villa: 5 Bedrooms, 3 Bathrooms. Within walking distance from the village centre, this is an ideal guiet family holiday home with views over the Village and to the Ronda mountains. This typical Andalusian house was designed and built from local wood, Ronda tiles, old doors and local materials. It has a superb shaded barbecue dining terrace, large outdoor azure pool all set within more than 4 acres of mature gardens, lawns and woodland. The sculptor owner has decorated the interior with an eclectic mix of ethnic and modern pieces, original sculptures and paintings, tiled kitchen and a large airy living room with plasma TV. It has to be seen to be appreciated, totally secluded but within a short walk of the many bars, cafes and restaurants that Benahavís affords. Second Villa: Consists of a house where it would require the last touches to turn it into a lovely family home. Both Properties are five minutes walk to the centre of the town with all the day to day needs at your doorstep, all in a lovely quiet and relaxed environment surrounded by Nature.