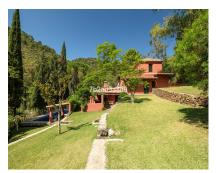

Sales - House - Benahavís 2.395.000€

www.arbatestates.com +34 606 84 36 45 +34 602 51 80 97 info@arbatestates.com

Ref.-ID: R4359763

**IBI: 1,256 EUR / year** 

**Benahavís** 

Rubbish: 18 EUR / year

17051 m2

Beautiful Land of 17,051 m2, with unique development potential on the edge of the village next to the town centre of Benahavis town, with many possibilities due to its ideal situation, with only one main entrance and same exit giving privacy and tranquility. Within the 17.051 m2 plot there are two villas. Main Villa: 5 Bedrooms, 3 Bathrooms. Within walking distance from the village centre, this is an ideal guiet family holiday home with views over the Village and to the Ronda mountains. This typical Andalusian house was designed and built from local wood, Ronda tiles, old doors and local materials. It has a superb shaded barbecue dining terrace, large outdoor azure pool all set within more than 4 acres of mature gardens, lawns and woodland. The sculptor owner has decorated the interior with an eclectic mix of ethnic and modern pieces, original sculptures and paintings, tiled kitchen and a large airy living room with plasma TV. It has to be seen to be appreciated, totally secluded but within a short walk of the many bars, cafes and restaurants that Benahavís affords. Second Villa: Consists of a house where it would require the last touches to turn it into a lovely family home. Both Properties are five minutes walk to the centre of the town with all the day to day needs at your doorstep, all in a lovely quiet and relaxed environment surrounded by Nature.