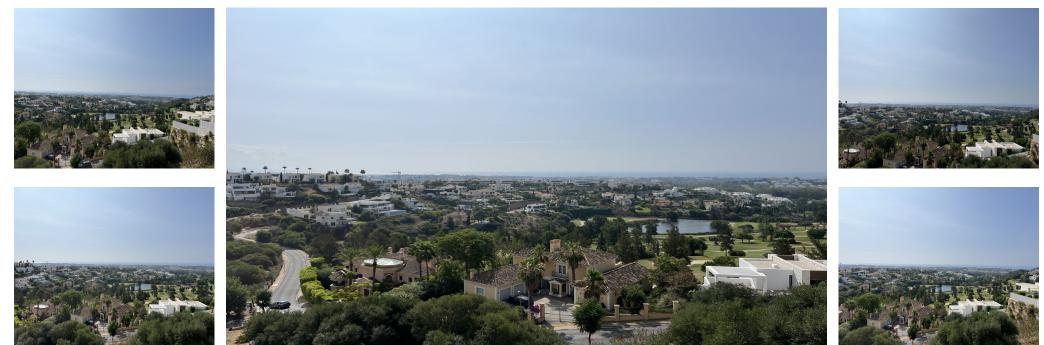

Sales - Plot - Benahavís 1.300.000€ www.arbatestates.com +34 606 84 36 45 +34 602 51 80 97 info@arbatestates.com

Benahavís

Plot

🔙 2300 m2

Atalaya Golf, Benahavis. Amazing plot with building license in place. This is one of the last plot of land available now in this urbanization. Located in the highest part of the hill, with amazing panoramic views to the Mediterranean Sea, golf courses, and urbanizations. The plot is very secluded and has approximately 2.300 square meters with a magnificent position dominating all the valley , there is one contemporary new built mansion on the right and no neighbor on the left. There is a project with license approved by the town hall of Benahavis, to built a mansion with a built area of 1.450m2. Unique opportunity to buy a piece of land to develop a contemporary mansion with a unique project signed by a well known architect.

## Setting

- Close To Golf Close To Shops Urbanisation

Orientation 🗸 South

Views Sea Mountain ✔ Golf Country Panoramic Lake Street Garden YPrivate

- Category Investment Luxury Resale
- ✓ With Planning Permission
- Contemporary