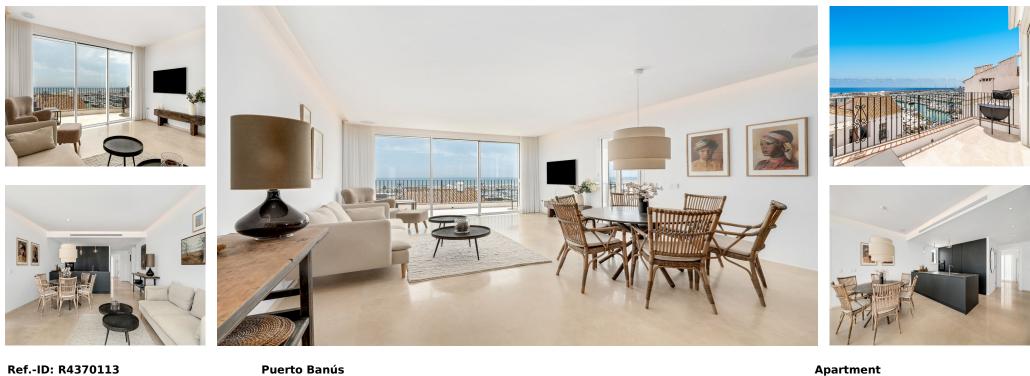

116 m2

A luxurious and contemporary designed apartment located within the the famous marina of Puerto Banus. This bright south facing 2 bedroom 2 bathroom apartment with its own garage space offers open views over the harbour and the Mediterranean Sea. Having been very recently fully renovated with the highest qualities, this sleek property now boasts contemporary and fully equipped open-plan kitchen and living room with direct access to the terrace, stylish bathrooms and a modern climate control system with air conditioning and underfloor heating throughout the whole property. The spacious living area, bedrooms and central location with all Puerto Banus has to offer makes this a perfect property for an end user or for rental investment.

Setting Beachside Port

Close To Shops

- Close To Sea
- 🖌 Marina

## Kitchen

Fully Fitted

Parking ✓ Garage

Orientation

🗸 South

Condition Excellent Recently Renovated **Climate Control** Air Conditioning V/F Heating

Views Sea Port

Features

Fitted Wardrobes

Private Terrace Marble Flooring

V Double Glazing