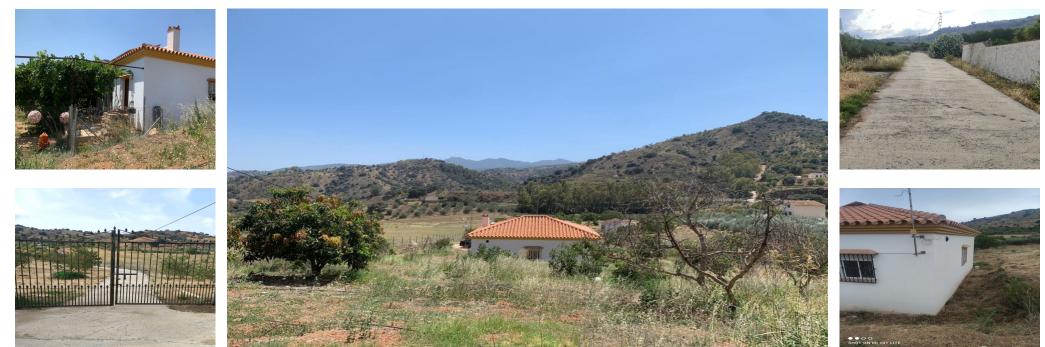

Sales - Plot - Coín **372.600€**  www.arbatestates.com +34 606 84 36 45 +34 602 51 80 97 info@arbatestates.com

Plot

Coín

Rustic land of agricultural use, with a graphic surface of 6.291 square metres, located in Coín, with easy access from the road with an asphalted lane to the door of the property. The property is exploited as agricultural land, with fruit trees and vegetable garden. It has a water well which supplies the whole property and electricity. It has a house which has been recently reformed. It is an excellent opportunity for all those people who like to enjoy the countryside and all that it has to offer.