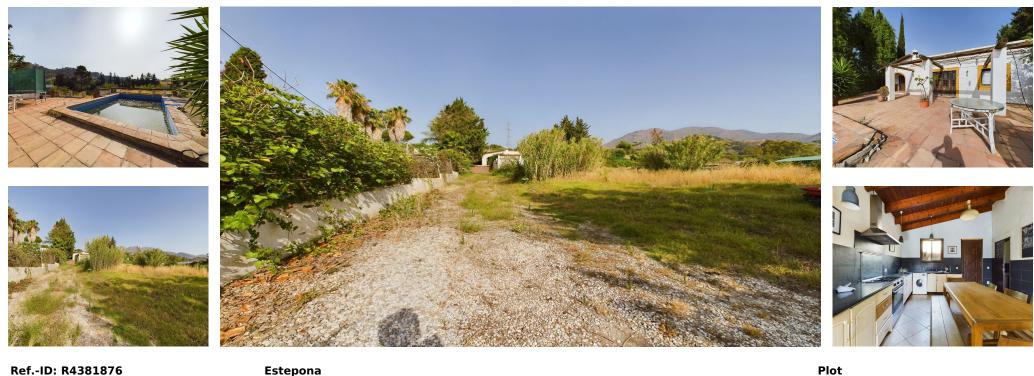

Sales - Plot - Estepona 310.000€ www.arbatestates.com +34 606 84 36 45 +34 602 51 80 97 info@arbatestates.com

IBI: 402 EUR / year

Estepona

2

2500 m2

A SPACIOUS 2500 SQUARE METER PLOT!!! This beautiful 2 bedroom, 2 bathroom country house is a perfect property to get away from the hustle and bustle of city life. Located just 5 minutes from Estepona, it sits on a spacious 2500 square meter plot, providing plenty of room for outdoor activities and gardening. The house boasts a large kitchen with stunning wooden beams, adding an extra touch of charm to the rustic feel of the property. With some refurbishment, this house has the potential to become a dream home, with plenty of space to add personal touches and make it your own. The location is quiet and peaceful, allowing for a relaxing and tranquil lifestyle. Whether you are looking to retire or simplyfor a holiday home, this country house is the perfect opportunity to do so. Don't miss out on this chance to create your own piece of paradise in the countryside. Keys are at the office for easy viewings.