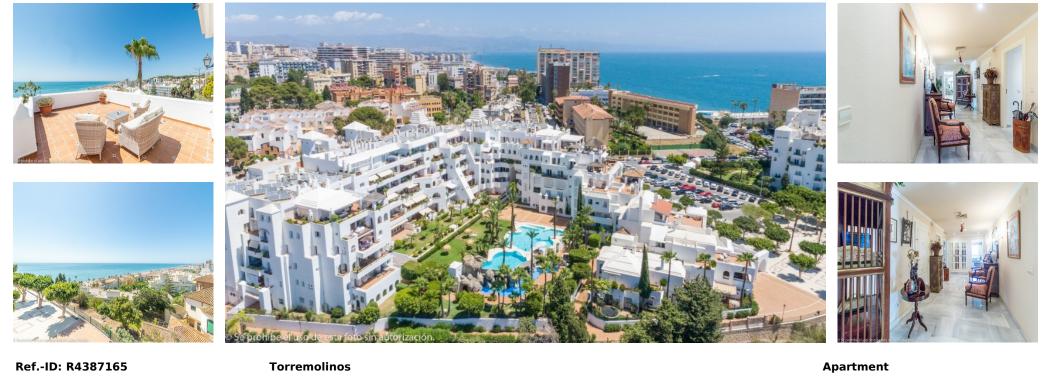

Sales - Apartment - Torremolinos 1.500.000€

www.arbatestates.com +34 606 84 36 45 +34 602 51 80 97 info@arbatestates.com

Community: 6,732 EUR / year

IBI: 2,474 EUR / year

610 m2

Recent reduction from 1.700.000 to 1.500.000 !! Wonderful duplex penthouse with panoramic sea views located in the exclusive urbanization "Castillo de San Luis" next to the sea and all services. The property is distributed over 2 floors as follows: The entrance floor located on the 1st floor is made up of a very spacious and elegant entrance hall that distributes on one side the very large living room (dining area, lounge room plus another seating area) with access to a very large terrace with a part covered with wonderful views of the sea and another open part where there is a dining table and plenty of space. In this area of the property there is also a TV room. Going through the entrance hall is the very large fully equipped kitchen with breakfast table and a separate utility room. From the hall, we also access to the sleeping area where there are 4 large bedrooms and 3 bathrooms (1 en suite). All bedrooms have large fitted wardrobes and access to very sunny terraces with electric awnings. Finally, and again from the entrance hall, you access the upper floor where the master bedroom is located, which is huge and very bright with access to a beautiful and spacious sunny terrace with 100% privacy and tranquillity with wonderful views of the sea, the beach and surroundings. The bedroom has a dressing room and a bathroom with Jacuzzi and shower. The property is in very good condition with hot and cold air conditioning throughout the property, marble floors and bathrooms, double glazed windows with electric shutters and electric awnings on the terraces. The property is also sold with 2 parking spaces and 2 large storage rooms. Very well-maintained community with a beautiful community garden, swimming pool, fountains, elevators and security cameras. Total build size 528,39m2. Living area 332,39m2 plus 196m2 of terraces. Garages with 34,02m2 and 33,88m2. Storage rooms with 24,39m2 and 15,10m2. Community 561,82] per month. IBI 2.474,14] per year. Year of construction 1992. Distances: Carihuela beach 300 meters Torre