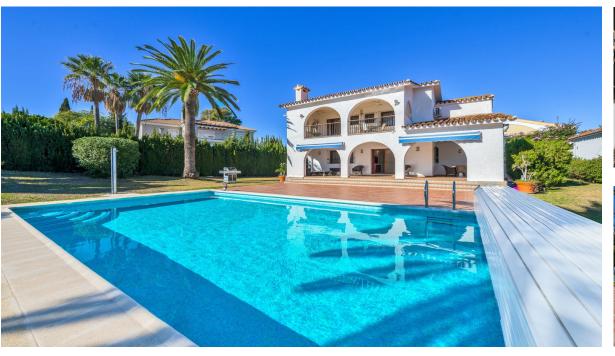

337 m2

1591 m2

Villa "Casa Nina" is a characteristic Andalucian style modernised house, beautifully set in a tranquil location of Atalaya Alta, on the border between Estepona and Marbella - west of the enchanting Marbella city centre (10 min drive), and just a 5 minute drive from the glamorous Puerto Banus. There are 2 x double bedrooms on the ground floor, a bathroom, kitchen, a separate dining room and a lounge / receptions room. Through the lounge you gain access onto a large size covered terrace leading directly onto the garden and the large heated pool. On the first floor via the original style Andalucian staircase there are another three double bedrooms with two bathrooms, master one on-suite and a large size private terrace. One of the bedrooms has its own, large-size covered, private terrace - offering wonderful views of the huge size landscaped garden, swimming pool, overseeing the surrounding area and affording a sea view. All bedrooms are air-conditioned with high quality Kommerling double glazing doors and windows - with integral external, electric blinds (shutters). The large, lush, landscaped and quiet garden (size over 1,000 sq.m.) has a specially fitted BBQ, table tennis, basket-ball throw fixture, well maintained palm trees, where beautiful and enjoyable holidays, romantic evenings, or entertaining parties can be enjoyed. A great feature is the private, large size (12m x 6m) heated outdoor pool (with an electric cover for cooler nights) - with glamorous LED night lights and a large water cascade. Next to the pool entrance is the solar heated shower, providing convenience and comfort. The villa has a separate garage and additional off-street parking space for at least 2 more cars. Sophisticated video alarm system makes this private detached house extremely safe and sound.