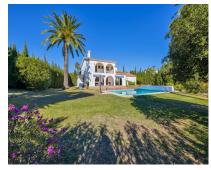

337 m2

1591 m2

Villa "Casa Nina" is a characteristic Andalucian style modernised house, beautifully set in a tranquil location of Atalaya Alta, on the border between Estepona and Marbella - west of the enchanting Marbella city centre (10 min drive), and just a 5 minute drive from the glamorous Puerto Banus. There are 2 x double bedrooms on the ground floor, a bathroom, kitchen, a separate dining room and a lounge / receptions room. Through the lounge you gain access onto a large size covered terrace leading directly onto the garden and the large heated pool. On the first floor via the original style Andalucian staircase there are another three double bedrooms with two bathrooms, master one on-suite and a large size private terrace. One of the bedrooms has its own, large-size covered, private terrace - offering wonderful views of the huge size landscaped garden, swimming pool, overseeing the surrounding area and affording a sea view. All bedrooms are air-conditioned with high quality Kommerling double glazing doors and windows - with integral external, electric blinds (shutters). The large, lush, landscaped and quiet garden (size over 1,000 sq.m.) has a specially fitted BBQ, table tennis, basket-ball throw fixture, well maintained palm trees, where beautiful and enjoyable holidays, romantic evenings, or entertaining parties can be enjoyed. A great feature is the private, large size (12m x 6m) heated outdoor pool (with an electric cover for cooler nights) - with glamorous LED night lights and a large water cascade. Next to the pool entrance is the solar heated shower, providing convenience and comfort. The villa has a separate garage and additional off-street parking space for at least 2 more cars. Sophisticated video alarm system makes this private detached house extremely safe and sound.