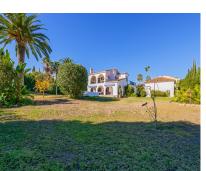

337 m2

1591 m2

Villa "Casa Nina" is a characteristic Andalucian style modernised house, beautifully set in a tranquil location of Atalaya Alta, on the border between Estepona and Marbella - west of the enchanting Marbella city centre (10 min drive), and just a 5 minute drive from the glamorous Puerto Banus. There are 2 x double bedrooms on the ground floor, a bathroom, kitchen, a separate dining room and a lounge / receptions room. Through the lounge you gain access onto a large size covered terrace leading directly onto the garden and the large heated pool. On the first floor via the original style Andalucian staircase there are another three double bedrooms with two bathrooms, master one on-suite and a large size private terrace. One of the bedrooms has its own, large-size covered, private terrace - offering wonderful views of the huge size landscaped garden, swimming pool, overseeing the surrounding area and affording a sea view. All bedrooms are air-conditioned with high quality Kommerling double glazing doors and windows - with integral external, electric blinds (shutters). The large, lush, landscaped and quiet garden (size over 1,000 sq.m.) has a specially fitted BBQ, table tennis, basket-ball throw fixture, well maintained palm trees, where beautiful and enjoyable holidays, romantic evenings, or entertaining parties can be enjoyed. A great feature is the private, large size (12m x 6m) heated outdoor pool (with an electric cover for cooler nights) - with glamorous LED night lights and a large water cascade. Next to the pool entrance is the solar heated shower, providing convenience and comfort. The villa has a separate garage and additional off-street parking space for at least 2 more cars. Sophisticated video alarm system makes this private detached house extremely safe and sound.