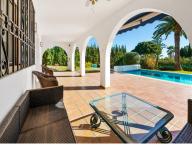

337 m2

1591 m2

Villa "Casa Nina" is a characteristic Andalucian style modernised house, beautifully set in a tranquil location of Atalaya Alta, on the border between Estepona and Marbella - west of the enchanting Marbella city centre (10 min drive), and just a 5 minute drive from the glamorous Puerto Banus. There are 2 x double bedrooms on the ground floor, a bathroom, kitchen, a separate dining room and a lounge / receptions room. Through the lounge you gain access onto a large size covered terrace leading directly onto the garden and the large heated pool. On the first floor via the original style Andalucian staircase there are another three double bedrooms with two bathrooms, master one on-suite and a large size private terrace. One of the bedrooms has its own, large-size covered, private terrace - offering wonderful views of the huge size landscaped garden, swimming pool, overseeing the surrounding area and affording a sea view. All bedrooms are air-conditioned with high quality Kommerling double glazing doors and windows - with integral external, electric blinds (shutters). The large, lush, landscaped and quiet garden (size over 1,000 sq.m.) has a specially fitted BBQ, table tennis, basket-ball throw fixture, well maintained palm trees, where beautiful and enjoyable holidays, romantic evenings, or entertaining parties can be enjoyed. A great feature is the private, large size (12m x 6m) heated outdoor pool (with an electric cover for cooler nights) - with glamorous LED night lights and a large water cascade. Next to the pool entrance is the solar heated shower, providing convenience and comfort. The villa has a separate garage and additional off-street parking space for at least 2 more cars. Sophisticated video alarm system makes this private detached house extremely safe and sound.