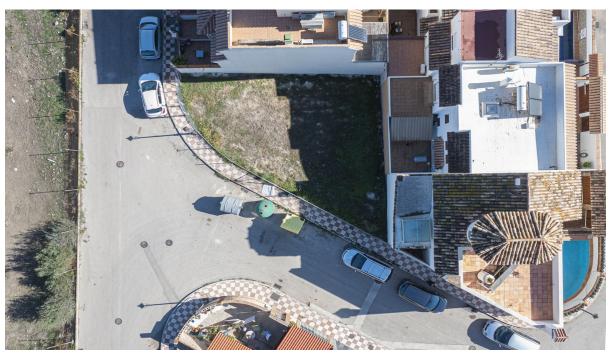

# Sales - Plot - Cancelada 149.000€

www.arbatestates.com +34 606 84 36 45 +34 602 51 80 97 info@arbatestates.com

Ref.-ID: R4396609 Cancelada Plot

IBI: 286 EUR / year

191 m2

Residential Plot, Cancelada, Costa del Sol. Garden/Plot 191 m². Setting: Country, Commercial Area, Close To Shops, Close To Sea, Close To Schools. Orientation: North, East, South, West. Condition: Excellent. Views: Mountain. Features: Near Transport, Access for people with reduced mobility, Near Church, Handicap access. Utilities: Electricity, Drinkable Water, Telephone, Gas. Category: Bargain, Investment.