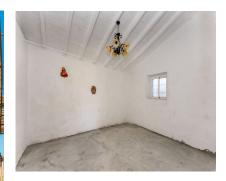

PLEASE READ FULL DESCRIPTION Small 2 bedroom country house located on the north side of Coín, offering very good road access. Located a 15 minute car drive from the village of Coín (7km) this property offers lots of potential! The building is approx. 53m2. At the front of the property there is a good size shaded terrace. Upon entering the building there is a large open room that would be the living room/kitchen and at the back there are two rooms that could be converted into bedrooms. To the left side of the house is a storage room and there is another storage room at the back of the house with a WC. This built size is approximately 16m2. Please note the property requires renovation throughout. The plot, of just over 9.000m2 is divided into 2 independent plots with a country land that divides them both. The large plot (of just over 7.000 m2) has a gentle slope and is fully fenced and is mainly planted with avocados and walnut trees (there is approx. 50 avocados and 50 walnut trees plus a storage room of approx 30m2 that could be converted into 2 stables). There are two water deposit tanks on this plot, once, for the irrigation of the garden and has a capacity of approx. 48.000L and another smaller one for the house consumption of 15.000L. The reaming land is located behind the house and is partially fenced and terraced. There are a few fruit trees planted on this plot. The only source of water for this property is irrigation water although the current owner has applied for permission to drill a well. It also has mains electricity.