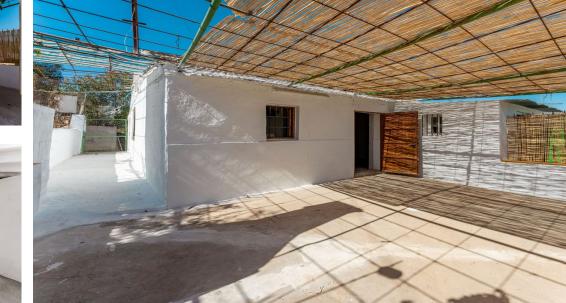

PLEASE READ FULL DESCRIPTION Small 2 bedroom country house located on the north side of Coín, offering very good road access. Located a 15 minute car drive from the village of Coín (7km) this property offers lots of potential! The building is approx. 53m2. At the front of the property there is a good size shaded terrace. Upon entering the building there is a large open room that would be the living room/kitchen and at the back there are two rooms that could be converted into bedrooms. To the left side of the house is a storage room and there is another storage room at the back of the house with a WC. This built size is approximately 16m2. Please note the property requires renovation throughout. The plot, of just over 9.000m2 is divided into 2 independent plots with a country land that divides them both. The large plot (of just over 7.000 m2) has a gentle slope and is fully fenced and is mainly planted with avocados and walnut trees (there is approx. 50 avocados and 50 walnut trees plus a storage room of approx 30m2 that could be converted into 2 stables). There are two water deposit tanks on this plot, once, for the irrigation of the garden and has a capacity of approx. 48.000L and another smaller one for the house consumption of 15.000L. The reaming land is located behind the house and is partially fenced and terraced. There are a few fruit trees planted on this plot. The only source of water for this property is irrigation water although the current owner has applied for permission to drill a well. It also has mains electricity.