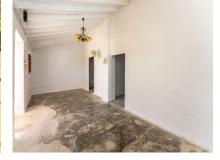

PLEASE READ FULL DESCRIPTION Small 2 bedroom country house located on the north side of Coín, offering very good road access. Located a 15 minute car drive from the village of Coín (7km) this property offers lots of potential! The building is approx. 53m2. At the front of the property there is a good size shaded terrace. Upon entering the building there is a large open room that would be the living room/kitchen and at the back there are two rooms that could be converted into bedrooms. To the left side of the house is a storage room and there is another storage room at the back of the house with a WC. This built size is approximately 16m2. Please note the property requires renovation throughout. The plot, of just over 9.000m2 is divided into 2 independent plots with a country land that divides them both. The large plot (of just over 7.000 m2) has a gentle slope and is fully fenced and is mainly planted with avocados and walnut trees (there is approx. 50 avocados and 50 walnut trees plus a storage room of approx 30m2 that could be converted into 2 stables). There are two water deposit tanks on this plot, once, for the irrigation of the garden and has a capacity of approx. 48.000L and another smaller one for the house consumption of 15.000L. The reaming land is located behind the house and is partially fenced and terraced. There are a few fruit trees planted on this plot. The only source of water for this property is irrigation water although the current owner has applied for permission to drill a well. It also has mains electricity.