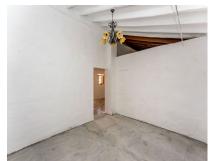

PLEASE READ FULL DESCRIPTION Small 2 bedroom country house located on the north side of Coín, offering very good road access. Located a 15 minute car drive from the village of Coín (7km) this property offers lots of potential! The building is approx. 53m2. At the front of the property there is a good size shaded terrace. Upon entering the building there is a large open room that would be the living room/kitchen and at the back there are two rooms that could be converted into bedrooms. To the left side of the house is a storage room and there is another storage room at the back of the house with a WC. This built size is approximately 16m2. Please note the property requires renovation throughout. The plot, of just over 9.000m2 is divided into 2 independent plots with a country land that divides them both. The large plot (of just over 7.000 m2) has a gentle slope and is fully fenced and is mainly planted with avocados and walnut trees (there is approx. 50 avocados and 50 walnut trees plus a storage room of approx 30m2 that could be converted into 2 stables). There are two water deposit tanks on this plot, once, for the irrigation of the garden and has a capacity of approx. 48.000L and another smaller one for the house consumption of 15.000L. The reaming land is located behind the house and is partially fenced and terraced. There are a few fruit trees planted on this plot. The only source of water for this property is irrigation water although the current owner has applied for permission to drill a well. It also has mains electricity.