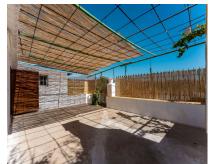

PLEASE READ FULL DESCRIPTION Small 2 bedroom country house located on the north side of Coín, offering very good road access. Located a 15 minute car drive from the village of Coín (7km) this property offers lots of potential! The building is approx. 53m2. At the front of the property there is a good size shaded terrace. Upon entering the building there is a large open room that would be the living room/kitchen and at the back there are two rooms that could be converted into bedrooms. To the left side of the house is a storage room and there is another storage room at the back of the house with a WC. This built size is approximately 16m2. Please note the property requires renovation throughout. The plot, of just over 9.000m2 is divided into 2 independent plots with a country land that divides them both. The large plot (of just over 7.000 m2) has a gentle slope and is fully fenced and is mainly planted with avocados and walnut trees (there is approx. 50 avocados and 50 walnut trees plus a storage room of approx 30m2 that could be converted into 2 stables). There are two water deposit tanks on this plot, once, for the irrigation of the garden and has a capacity of approx. 48.000L and another smaller one for the house consumption of 15.000L. The reaming land is located behind the house and is partially fenced and terraced. There are a few fruit trees planted on this plot. The only source of water for this property is irrigation water although the current owner has applied for permission to drill a well. It also has mains electricity.