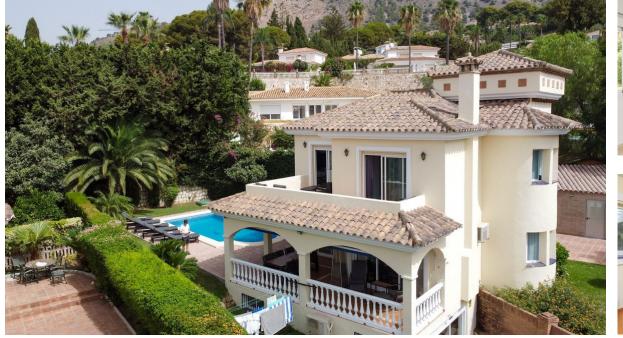

A delightful 4 bed, 3.5 bath detached family villa in a secluded location. The property occupies a generous plot of 783m2 within the sought after urbanisation of La Capellania, Benalmadena. The total build is 306m2. The lower floor has separate access and comprises of a large games room, one bedroom and a bathroom. There is direct access to the ground floor of the property. To this level there is a laundry/shower room adjacent to the kitchen. The kitchen is well fitted with a large island, wine fridge and integrated appliances. Directly leading from the kitchen is a spacious covered terrace overlooking the gardens and swimming pool. The lounge area is adjacent to the kitchen and provides ample space for more than 3 large sofas. Stairs lead to the first floor which in turn leads to 3 spacious bedrooms, one being the master with ensuite bathroom. There is also a spacious family bathroom. A large terrace leads from both the master and second bedroom. Outside there is a very useful building which can be used as a storage, office or man cave. A delightful villa, well modernised in a good location benefitting from easy access to all amenities and motorway links. Detached Villa, Benalmadena, Costa del Sol. 4
Bedrooms, 3.5 Bathrooms, Built 306 m², Terrace 30 m², Garden/Plot 783 m². Setting: Urbanisation. Orientation: North, East, South, West. Condition: Excellent. Pool: Private.
Climate Control: Air Conditioning, Hot A/C, Cold A/C. Views: Sea, Pool. Features: Covered Terrace, Fitted Wardrobes, Private Terrace, WiFi, Games Room, Ensuite Bathroom,
Marble Flooring, Double Glazing. Furniture: Optional. Kitchen: Fully Fitted. Garden: Private, Easy Maintenance. Security: Entry Phone. Parking: Open, Private. Utilities:
Electricity. Category: Luxury, Resale.