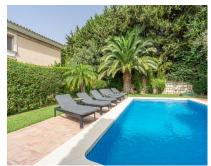

A delightful 4 bed, 3.5 bath detached family villa in a secluded location. The property occupies a generous plot of 783m2 within the sought after urbanisation of La Capellania, Benalmadena. The total build is 306m2. The lower floor has separate access and comprises of a large games room, one bedroom and a bathroom. There is direct access to the ground floor of the property. To this level there is a laundry/shower room adjacent to the kitchen. The kitchen is well fitted with a large island, wine fridge and integrated appliances. Directly leading from the kitchen is a spacious covered terrace overlooking the gardens and swimming pool. The lounge area is adjacent to the kitchen and provides ample space for more than 3 large sofas. Stairs lead to the first floor which in turn leads to 3 spacious bedrooms, one being the master with ensuite bathroom. There is also a spacious family bathroom. A large terrace leads from both the master and second bedroom. Outside there is a very useful building which can be used as a storage, office or man cave. A delightful villa, well modernised in a good location benefitting from easy access to all amenities and motorway links. Detached Villa, Benalmadena, Costa del Sol. 4
Bedrooms, 3.5 Bathrooms, Built 306 m², Terrace 30 m², Garden/Plot 783 m². Setting: Urbanisation. Orientation: North, East, South, West. Condition: Excellent. Pool: Private.
Climate Control: Air Conditioning, Hot A/C, Cold A/C. Views: Sea, Pool. Features: Covered Terrace, Fitted Wardrobes, Private Terrace, WiFi, Games Room, Ensuite Bathroom,
Marble Flooring, Double Glazing. Furniture: Optional. Kitchen: Fully Fitted. Garden: Private, Easy Maintenance. Security: Entry Phone. Parking: Open, Private. Utilities:
Electricity. Category: Luxury, Resale.