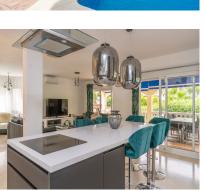

A delightful 4 bed, 3.5 bath detached family villa in a secluded location. The property occupies a generous plot of 783m2 within the sought after urbanisation of La Capellania, Benalmadena. The total build is 306m2. The lower floor has separate access and comprises of a large games room, one bedroom and a bathroom. There is direct access to the ground floor of the property. To this level there is a laundry/shower room adjacent to the kitchen. The kitchen is well fitted with a large island, wine fridge and integrated appliances. Directly leading from the kitchen is a spacious covered terrace overlooking the gardens and swimming pool. The lounge area is adjacent to the kitchen and provides ample space for more than 3 large sofas. Stairs lead to the first floor which in turn leads to 3 spacious bedrooms, one being the master with ensuite bathroom. There is also a spacious family bathroom. A large terrace leads from both the master and second bedroom. Outside there is a very useful building which can be used as a storage, office or man cave. A delightful villa, well modernised in a good location benefitting from easy access to all amenities and motorway links. Detached Villa, Benalmadena, Costa del Sol. 4
Bedrooms, 3.5 Bathrooms, Built 306 m², Terrace 30 m², Garden/Plot 783 m². Setting: Urbanisation. Orientation: North, East, South, West. Condition: Excellent. Pool: Private.
Climate Control: Air Conditioning, Hot A/C, Cold A/C. Views: Sea, Pool. Features: Covered Terrace, Fitted Wardrobes, Private Terrace, WiFi, Games Room, Ensuite Bathroom,
Marble Flooring, Double Glazing. Furniture: Optional. Kitchen: Fully Fitted. Garden: Private, Easy Maintenance. Security: Entry Phone. Parking: Open, Private. Utilities:
Electricity. Category: Luxury, Resale.