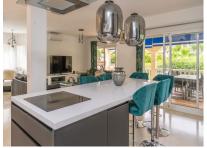

A delightful 4 bed, 3.5 bath detached family villa in a secluded location. The property occupies a generous plot of 783m2 within the sought after urbanisation of La Capellania, Benalmadena. The total build is 306m2. The lower floor has separate access and comprises of a large games room, one bedroom and a bathroom. There is direct access to the ground floor of the property. To this level there is a laundry/shower room adjacent to the kitchen. The kitchen is well fitted with a large island, wine fridge and integrated appliances. Directly leading from the kitchen is a spacious covered terrace overlooking the gardens and swimming pool. The lounge area is adjacent to the kitchen and provides ample space for more than 3 large sofas. Stairs lead to the first floor which in turn leads to 3 spacious bedrooms, one being the master with ensuite bathroom. There is also a spacious family bathroom. A large terrace leads from both the master and second bedroom. Outside there is a very useful building which can be used as a storage, office or man cave. A delightful villa, well modernised in a good location benefitting from easy access to all amenities and motorway links. Detached Villa, Benalmadena, Costa del Sol. 4
Bedrooms, 3.5 Bathrooms, Built 306 m², Terrace 30 m², Garden/Plot 783 m². Setting: Urbanisation. Orientation: North, East, South, West. Condition: Excellent. Pool: Private.
Climate Control: Air Conditioning, Hot A/C, Cold A/C. Views: Sea, Pool. Features: Covered Terrace, Fitted Wardrobes, Private Terrace, WiFi, Games Room, Ensuite Bathroom,
Marble Flooring, Double Glazing. Furniture: Optional. Kitchen: Fully Fitted. Garden: Private, Easy Maintenance. Security: Entry Phone. Parking: Open, Private. Utilities:
Electricity. Category: Luxury, Resale.