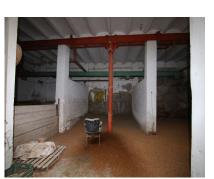

Sales - Commercial - Coín 474.900€ www.arbatestates.com +34 606 84 36 45 +34 602 51 80 97 info@arbatestates.com

Ref.-ID: R4399546 Coín Commercial

IBI: 1,109 EUR / year Rubbish: 96 EUR / year

823 m2

INDUSTRIAL PREMISES WITH AN AREA OF 435 M2 This large local is divided into two floors totaling 823 square meters, different sections for what was formerly used as a warehouse and sale of animal feed, gardening products... It can be bought to make parking lots in the center of Coín and rent them ... Or the construction of a block of apartments with ample possibilities. IF YOU WANT TO KNOW IT, DO NOT HESITATE... VISIT