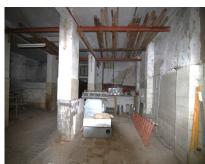

Sales - Commercial - Coín 474.900€ www.arbatestates.com +34 606 84 36 45 +34 602 51 80 97 info@arbatestates.com

Ref.-ID: R4399546 Coín Commercial

IBI: 1,109 EUR / year Rubbish: 96 EUR / year

823 m2

INDUSTRIAL PREMISES WITH AN AREA OF 435 M2 This large local is divided into two floors totaling 823 square meters, different sections for what was formerly used as a warehouse and sale of animal feed, gardening products... It can be bought to make parking lots in the center of Coín and rent them ... Or the construction of a block of apartments with ample possibilities. IF YOU WANT TO KNOW IT, DO NOT HESITATE... VISIT