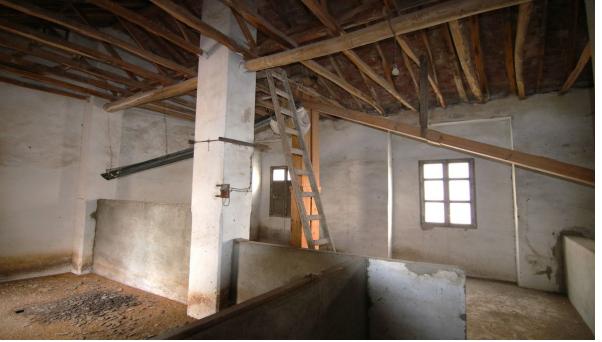

Sales - Commercial - Coín 474.900€ www.arbatestates.com +34 606 84 36 45 +34 602 51 80 97 info@arbatestates.com

Ref.-ID: R4399546 Coín Commercial

IBI: 1,109 EUR / year Rubbish: 96 EUR / year

823 m2

INDUSTRIAL PREMISES WITH AN AREA OF 435 M2 This large local is divided into two floors totaling 823 square meters, different sections for what was formerly used as a warehouse and sale of animal feed, gardening products... It can be bought to make parking lots in the center of Coín and rent them ... Or the construction of a block of apartments with ample possibilities. IF YOU WANT TO KNOW IT, DO NOT HESITATE... VISIT