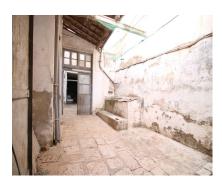

Sales - Commercial - Coín 474.900€ www.arbatestates.com +34 606 84 36 45 +34 602 51 80 97 info@arbatestates.com

Ref.-ID: R4399546 Coín Commercial

IBI: 1,109 EUR / year Rubbish: 96 EUR / year

823 m2

INDUSTRIAL PREMISES WITH AN AREA OF 435 M2 This large local is divided into two floors totaling 823 square meters, different sections for what was formerly used as a warehouse and sale of animal feed, gardening products... It can be bought to make parking lots in the center of Coín and rent them ... Or the construction of a block of apartments with ample possibilities. IF YOU WANT TO KNOW IT, DO NOT HESITATE... VISIT