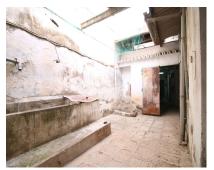

Sales - Commercial - Coín 474.900€ www.arbatestates.com +34 606 84 36 45 +34 602 51 80 97 info@arbatestates.com

Ref.-ID: R4399546 Coín Commercial

IBI: 1,109 EUR / year Rubbish: 96 EUR / year

823 m2

INDUSTRIAL PREMISES WITH AN AREA OF 435 M2 This large local is divided into two floors totaling 823 square meters, different sections for what was formerly used as a warehouse and sale of animal feed, gardening products... It can be bought to make parking lots in the center of Coín and rent them ... Or the construction of a block of apartments with ample possibilities. IF YOU WANT TO KNOW IT, DO NOT HESITATE... VISIT