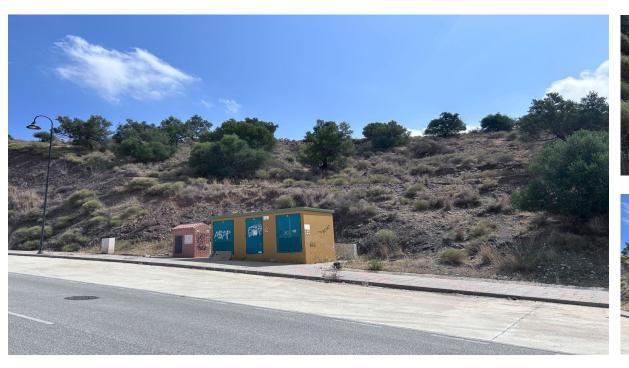

Sales - Plot - Mijas Golf 160.000€ www.arbatestates.com +34 606 84 36 45 +34 602 51 80 97 info@arbatestates.com

Mijas Golf

Plot

IBI: 490 EUR / year

Ref.-ID: R4404088

990 m2

Plot in the La Torre Industrial Estate. It is located on the Fuengirola-Coín road in front of the Entrerríos junction (BIG MAT, DEPOSITO GRUA MUNICIPAL, ALMACEN MUEBLES BENITEZ.) just 5 minutes from Fuengirola, in the municipality of Mijas, about 6 km from the highway exit A-7 at the height of Fuengirola-Mijas, and 40 km from Malaga capital. PLOT OF 990 M2. With a buildable area of about 500mts. It already has a work project done. Urbanization completed with all services (STREETS, LIGHTING, ETC.) Do not hesitate to call us to request more information.