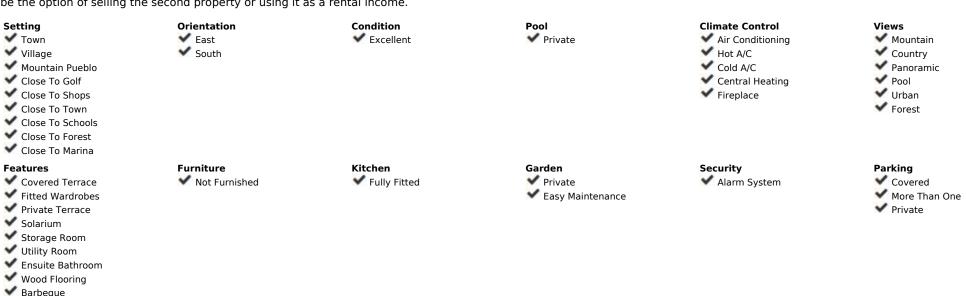

## Sales - House - Benahavís 1.200.000€

www.arbatestates.com +34 606 84 36 45 +34 602 51 80 97 info@arbatestates.com

IBI: 1,173 EUR / year

Ref.-ID: R4407832 Benahavís

Rubbish: 18 EUR / year

170 m2

2162 m2

This stunning villa is in one of the best plots in Benahavís village being a short walk to all amenities but benefiting from its quiet position with all-day sun and stunning views of the mountains and gorge from every room. This home is fully refurbished and benefits from being laid out over one level. As you enter the property, there is a spacious and bright open-plan living room, dining area and kitchen all with breathtaking views of the mountain. Leading off the main living room, there is an enclosed sun room providing an additional living and dining area facing the mountains and pool. The modern fully fitted open-plan kitchen has the benefit of a separate laundry room. There are 3 bedrooms, the master having a full-size walk-in dressing room and an ensuite with a walk-in shower and bath. An additional bathroom includes a full-size shower. A bright spacious office room provides a professional environment for working from home or could easily be used as a 4th bedroom. The house has energy-efficient central heating throughout using a heat pump, an ultra-efficient wood-burning stove fireplace plus hot & cold air-conditioning. As you reach the property, you have two private covered parking spaces next to the main entrance and one of three covered terraces. The outside lifestyle that this property offers is unique having several areas to enjoy including the swimming pool, covered bar with a TV, a kitchen and bathroom, barbecue area, a pétanque court and a large storage among others. With a unique flat plot of more than 2000 sqm, the garden is designed for easy maintenance and to enjoy the fantastic south orientation. This property takes in the sun at all times of the day. This property represents great value due to its location, privacy, low maintenance costs and the space for development opportunities which includes an option once the new urbanistic plan is approved. A second home could be built and segregating the plot there will be the option of selling the second property or using it as a rental income.