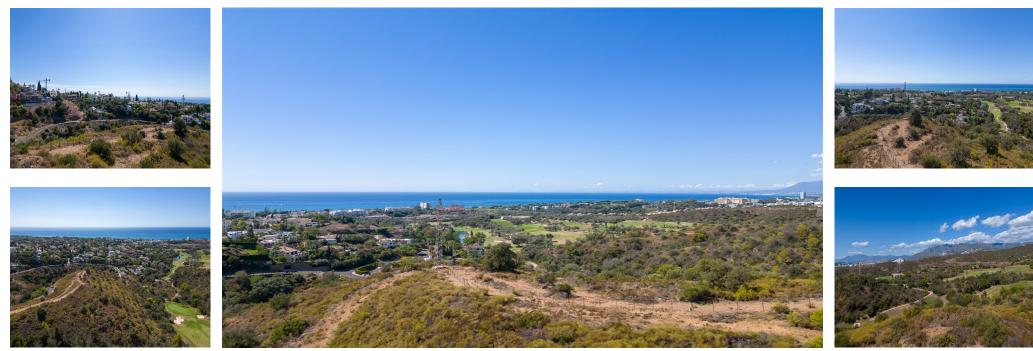

Sales - Plot - El Rosario 550.000€ www.arbatestates.com +34 606 84 36 45 +34 602 51 80 97 info@arbatestates.com

Ref.-ID: R4410694

El Rosario

Plot

Community: 1,200 EUR / year

IBI: 1,099 EUR / year

Fantastic, large, elevated, corner plot available in El Rosario. This plot is fantastically positioned to enjoy incredible 180 degree views of the sea, golf courses, the Coast and all the way over to Gibraltar and Africa. The location and posiiton of the plot gurantees that the views will never be obstructed. Perfect opportunity to built your dream property on a plot of land that is unbeaten in an area that is already developing quickly. Don''t miss out on this incredible opportunity!

Orientation South East Pool Koom For Pool Views Sea Mountain Golf Country