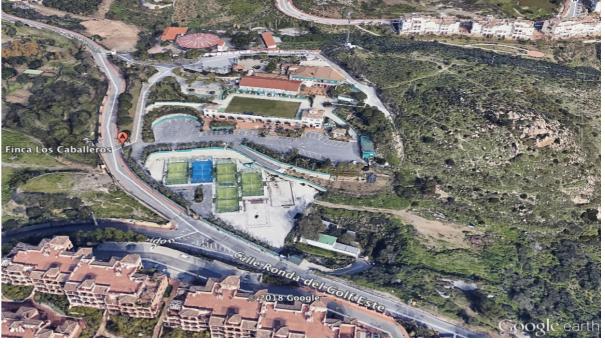

## 16513 m2

Now is the time to act. Incredible land to build a hotel complex, aparthotel, also ideal as a sports hotel on an existing luxury base. This 16513m² plot has a total buildable area of more than 11500m². Of wich 65% is for the hotel rooms., allowing for about 250 rooms to be built. With an elegant restaurant and cafe, a paddle tennis club with 5 courts, a children's playground and an indoor playground and several rooms to host different events, it has successfully catered for multiple weddings in a single day. The total amount built at this current time is 4000m² It is a privileged location, a stone's throw from the famous Torrequebrada golf course, designed by the renowned José Gancedo, and just a few minutes from the beautiful sandy beaches of the Costa del Sol (1,2km to be exact) From the prestigious Torrequebrada area you can find in the center of Benalmádena Costa, 8 minutes by car, 20 minutes from Malaga airport and 25 minutes from the center of Marbella. Contact us to find out more about this profitable investment, you won't be disappointed.

### Features

Paddle Tennis
Restaurant On Site

**Garden**✓ Private

Category
Bargain
Golf
Holiday Homes