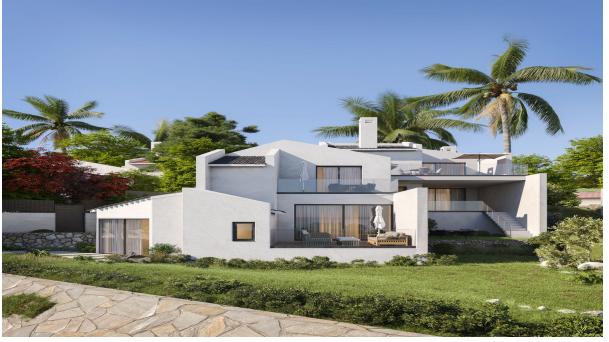

MODERN SEMI-DETACHED TOWNHOUSE IN BAHIA DORADA WITH SEA VIEWS, due to its elevated position, in an exclusive project of 3 houses, two of them semi-detached, only 500m from the beach. It is only 1.5 km from Estepona Golf, 5 minutes from Estepona port and 10 minutes from the port of La Duquesa. Fully functional, built on two floors, southeast facing, and very bright, with top quality materials and kitchen equipped with top brand appliances, aerothermal water system, top quality porcelain tiles, an elegant design. With a large terrace and a private garden to enjoy with family and friends. Must be seen.