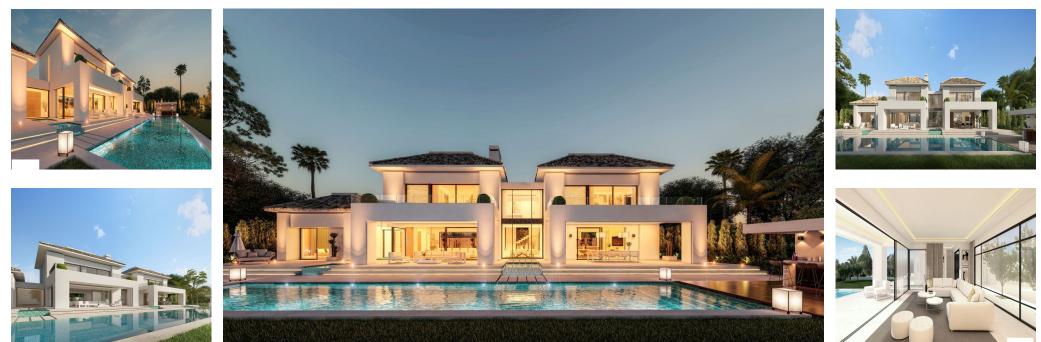

Sales - Plot - Marbesa 1.600.000€ www.arbatestates.com +34 606 84 36 45 +34 602 51 80 97 info@arbatestates.com

Ref.-ID: R4424299

Marbesa

IBI: 1,581 EUR / year

Rare opportunity to purchase a residential plot (1232 m2) in the desired urbanization Marbesa. The plot has a granted building license in place, so everything ready to start constructing. Of course changes can be made to the current design. The majority of all fees (topographic survey, building license, architect) have been paid, so these are included in the asking price. Some specs of the current design: \* Built 650 m2 \* Terrace 117 m2 \* Beds 6 \* Baths 6.5

Setting Beachside Close To Sea Orientation South East South Views Sea Garden Pool Urban Garden Private Security 24 Hour Security Plot

Category Investment With Planning Permission